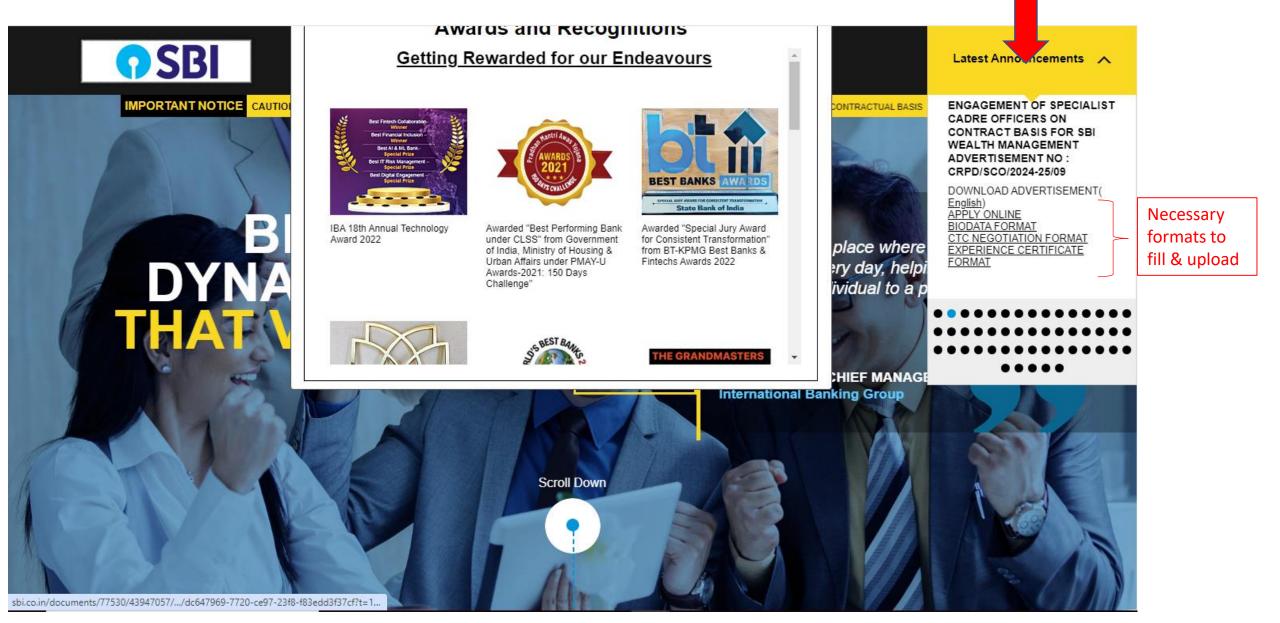

Registrations open from: 19.07.2024 to 08.08.2024

For more information, visit: https://bank.sbi/web/careers/current-openings Look for Advertisement No. CRPD/SCO/2024-25/09

### Engagement of Special Cadre Officer for Wealth Management Business Unit Advertisement No. CRPD/SCO/2024-25/09