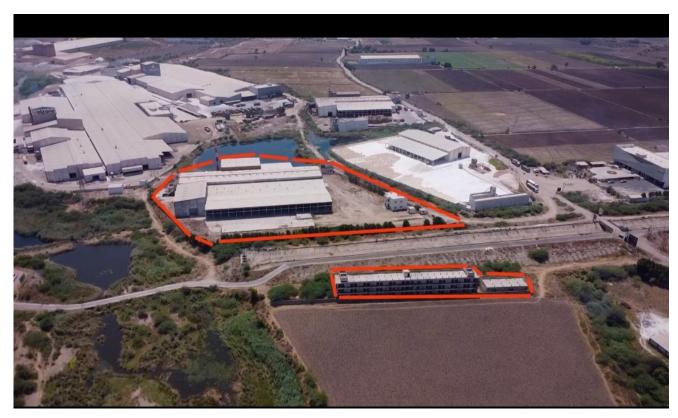

Property will be sold on "AS IS WHERE IS, AS IS WHAT IS & WHATEVER THERE IS"

| bas | basis                                            |                                                                                                                                       |                                                                                                                                                                                                                                                                                                                                                                |  |  |
|-----|--------------------------------------------------|---------------------------------------------------------------------------------------------------------------------------------------|----------------------------------------------------------------------------------------------------------------------------------------------------------------------------------------------------------------------------------------------------------------------------------------------------------------------------------------------------------------|--|--|
| 1   | Name and address of the Borrower                 | Alica Kraft Paper Pvt Ltd (Borrower)                                                                                                  |                                                                                                                                                                                                                                                                                                                                                                |  |  |
|     | of the Borrower                                  | Registered Office: Bharat Nagar, Village Nava Sadulka, Taluk<br>Morbi, Rajkot – 363641, Gujarat                                       |                                                                                                                                                                                                                                                                                                                                                                |  |  |
|     |                                                  | Unit Address: S No 187/paiki/1 Near Khokhra Hanuman Temple, City: Village: Kerala, Dist: Morbi, State: Gujarat, India, Pin: 363630    |                                                                                                                                                                                                                                                                                                                                                                |  |  |
| 2   | Name and address of Branch, the secured creditor | STATE BANK OF INDIA Stressed Assets Management Branch: 4 <sup>th</sup> Floor, Old LHO Building, Lal Darwaja, Bhadra, Ahmedabad-380001 |                                                                                                                                                                                                                                                                                                                                                                |  |  |
| 3   | Description of the                               | Property ID No                                                                                                                        | Details of property/ies                                                                                                                                                                                                                                                                                                                                        |  |  |
|     | movable & immovable secured assets to be sold.   | SBIN400033533486                                                                                                                      | Lot (1): Factory Land & Buildings bearing Survey Number: S No. 187/part 1, At Nr. Narmada Canal, Nr Shri Khokhra Hanuman Mandir, Jetpar Road, Vill: Kerala, Ta and Dist : Morbi, Gujarat, 363630, (Urban), Admeasuring Total Area : 12098 Sq Mtr, standing in name of M/s Alica Kraft Papers Pvt. Ltd                                                          |  |  |
|     |                                                  | SBIN400033532510                                                                                                                      | Lot (2): Plant and machinery Situated at Factory Land & Buildings bearing Survey Number: S No. 187/part 1, At Nr. Narmada Canal, Nr Shri Khokhra Hanuman Mandir, Jetpar Road, Vill: Kerala, Ta and Dist: Morbi, Gujarat, 363630, (Urban), Admeasuring Total Area: 12098 Sq Mtr, standing in name of M/s Alica Kraft Papers Pvt. Ltd                            |  |  |
|     |                                                  | SBINFLBNPM202501                                                                                                                      | Lot (3): Combine Lot (Factory Land & Building and Plant and Machinery): Factory Land & Buildings and Plant and Machinery bearing Survey Number: S No. 187/part 1, At Nr. Narmada Canal, Nr Shri Khokhra Hanuman Mandir, Jetpar Road, Vill: Kerala, Ta and Dist: Morbi, Gujarat, 363630, (Urban), Admeasuring Total Area: 12098 Sq Mtr, standing in name of M/s |  |  |

|    |                                                                                                                                                                                                                                    | well in advance to avoid any last-minute problem.                                                                                                                                                                                                                             |  |  |
|----|------------------------------------------------------------------------------------------------------------------------------------------------------------------------------------------------------------------------------------|-------------------------------------------------------------------------------------------------------------------------------------------------------------------------------------------------------------------------------------------------------------------------------|--|--|
| 8  | Time and manner of payment                                                                                                                                                                                                         |                                                                                                                                                                                                                                                                               |  |  |
| 9  | Time and place of public e-Auction or time after which sale by any other mode shall be completed.                                                                                                                                  | · ·                                                                                                                                                                                                                                                                           |  |  |
| 10 | The e-Auction will be conducted through the Bank's approved service provider. E-Auction tender documents containing e-Auction bid form, declaration etc., are available in the website of the service provider as mentioned above. | https://baanknet.com/eauction-psb/x-login 'Click here for register'-> https://baanknet.com/eauction-psb/xlogin>BUYER Registration Buyer's manual> https://baanknet.com/eauction-psb/x-login>Help>User manual For any assistance email with bidder registration number Or Call |  |  |
| 11 | (i) Bid increment amount:  (ii) Auto extension: times. (limited / unlimited) (iii) Bid currency & unit of measurement                                                                                                              | (i)  Property ID No  Bid Increase amount in multiple of (Rs.)  SBIN400033533486  SBIN400033532510  SBINFLBNPM202501  (ii) Unlimited.  (iii) Indian Rupees (INR)                                                                                                               |  |  |