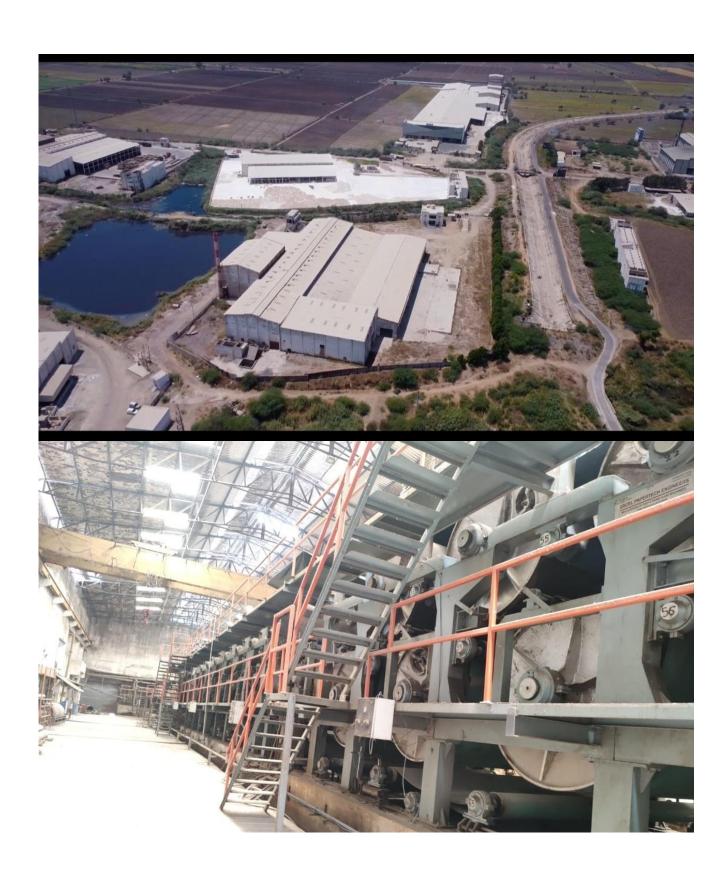

Property will be sold on "AS IS WHERE IS, AS IS WHAT IS & WHATEVER THERE IS"

| bas | basis                                            |                                                                                                                                       |                                                                                                                                                                                                                                                                                                                                                                |  |  |
|-----|--------------------------------------------------|---------------------------------------------------------------------------------------------------------------------------------------|----------------------------------------------------------------------------------------------------------------------------------------------------------------------------------------------------------------------------------------------------------------------------------------------------------------------------------------------------------------|--|--|
| 1   | Name and address of the Borrower                 | Alica Kraft Paper Pvt Ltd (Borrower)                                                                                                  |                                                                                                                                                                                                                                                                                                                                                                |  |  |
|     | of the Borrower                                  | Registered Office: Bharat Nagar, Village Nava Sadulka, Taluk<br>Morbi, Rajkot – 363641, Gujarat                                       |                                                                                                                                                                                                                                                                                                                                                                |  |  |
|     |                                                  | Unit Address: S No 187/paiki/1 Near Khokhra Hanuman Temple, City: Village: Kerala, Dist: Morbi, State: Gujarat, India, Pin: 363630    |                                                                                                                                                                                                                                                                                                                                                                |  |  |
| 2   | Name and address of Branch, the secured creditor | STATE BANK OF INDIA Stressed Assets Management Branch: 4 <sup>th</sup> Floor, Old LHO Building, Lal Darwaja, Bhadra, Ahmedabad-380001 |                                                                                                                                                                                                                                                                                                                                                                |  |  |
| 3   | Description of the                               | Property ID No                                                                                                                        | Details of property/ies                                                                                                                                                                                                                                                                                                                                        |  |  |
|     | movable & immovable secured assets to be sold.   | SBIN400033533486                                                                                                                      | Lot (1): Factory Land & Buildings bearing Survey Number: S No. 187/part 1, At Nr. Narmada Canal, Nr Shri Khokhra Hanuman Mandir, Jetpar Road, Vill: Kerala, Ta and Dist : Morbi, Gujarat, 363630, (Urban), Admeasuring Total Area : 12098 Sq Mtr, standing in name of M/s Alica Kraft Papers Pvt. Ltd                                                          |  |  |
|     |                                                  | SBIN400033532510                                                                                                                      | Lot (2): Plant and machinery Situated at Factory Land & Buildings bearing Survey Number: S No. 187/part 1, At Nr. Narmada Canal, Nr Shri Khokhra Hanuman Mandir, Jetpar Road, Vill: Kerala, Ta and Dist: Morbi, Gujarat, 363630, (Urban), Admeasuring Total Area: 12098 Sq Mtr, standing in name of M/s Alica Kraft Papers Pvt. Ltd                            |  |  |
|     |                                                  | SBINFLBNPM202501                                                                                                                      | Lot (3): Combine Lot (Factory Land & Building and Plant and Machinery): Factory Land & Buildings and Plant and Machinery bearing Survey Number: S No. 187/part 1, At Nr. Narmada Canal, Nr Shri Khokhra Hanuman Mandir, Jetpar Road, Vill: Kerala, Ta and Dist: Morbi, Gujarat, 363630, (Urban), Admeasuring Total Area: 12098 Sq Mtr, standing in name of M/s |  |  |

|    |                                                                                                                                                                                                                                    | well in advance to avoid any last-minute problem.                                                                                                                                                                                                                             |  |  |
|----|------------------------------------------------------------------------------------------------------------------------------------------------------------------------------------------------------------------------------------|-------------------------------------------------------------------------------------------------------------------------------------------------------------------------------------------------------------------------------------------------------------------------------|--|--|
| 8  | Time and manner of payment                                                                                                                                                                                                         |                                                                                                                                                                                                                                                                               |  |  |
| 9  | Time and place of public e-Auction or time after which sale by any other mode shall be completed.                                                                                                                                  | · ·                                                                                                                                                                                                                                                                           |  |  |
| 10 | The e-Auction will be conducted through the Bank's approved service provider. E-Auction tender documents containing e-Auction bid form, declaration etc., are available in the website of the service provider as mentioned above. | https://baanknet.com/eauction-psb/x-login 'Click here for register'-> https://baanknet.com/eauction-psb/xlogin>BUYER Registration Buyer's manual> https://baanknet.com/eauction-psb/x-login>Help>User manual For any assistance email with bidder registration number Or Call |  |  |
| 11 | (i) Bid increment amount:  (ii) Auto extension: times. (limited / unlimited) (iii) Bid currency & unit of measurement                                                                                                              | (i)  Property ID No  Bid Increase amount in multiple of (Rs.)  SBIN400033533486  SBIN400033532510  SBINFLBNPM202501  (ii) Unlimited.  (iii) Indian Rupees (INR)                                                                                                               |  |  |