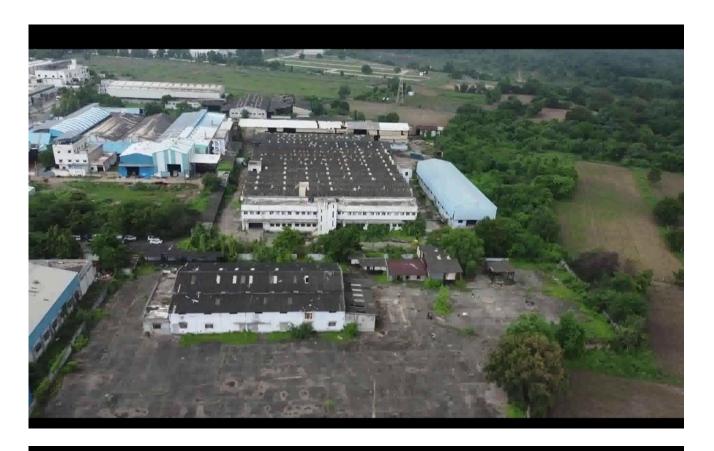

## **Factory Land and Building at GIDC Por, Vadodara:**

| <b>Property Details</b>  | Factory Land and Building: Plot No 460, 462B & 462C, Plot No.456  |                           |  |  |  |
|--------------------------|-------------------------------------------------------------------|---------------------------|--|--|--|
|                          | A & B, Plot No.458 at GIDC, Por, Vadodara. Total area of the land |                           |  |  |  |
|                          | 40,185.92 Sq Mts. (Physical Possession)                           |                           |  |  |  |
|                          | (Near to Ahmedabad-Mumbai Highway)                                |                           |  |  |  |
| Total Area               | 40,185.92 Sq. Mtr                                                 |                           |  |  |  |
| Boundaries               | North : Adjoining Open Lands                                      |                           |  |  |  |
|                          | South : Approach Road                                             | & Plot No 461,449 & 462/A |  |  |  |
|                          | East : Plot 455-B                                                 |                           |  |  |  |
|                          | West : Adjoining Open Lands &Plot No 462/A                        |                           |  |  |  |
| Location                 | GIDC Por, Vadodara                                                |                           |  |  |  |
| <b>Nearby Industries</b> | SIMEM INDIA PVT LTD                                               |                           |  |  |  |
| <b>Auction Price</b>     | Auction Date: 04.07.2025 11.00 AM to 04.00 PM                     |                           |  |  |  |
|                          |                                                                   |                           |  |  |  |
|                          | Property ID   Reserve Price                                       |                           |  |  |  |
|                          | (Rs)                                                              |                           |  |  |  |
|                          | SBINLOT1456A456B 8,24,00,000/-                                    |                           |  |  |  |
|                          | <b>SBINLOT2458</b> 11,09,00,000/-                                 |                           |  |  |  |
|                          | SBINLOT3460 8,13,00,000/-                                         |                           |  |  |  |
|                          | SBINLOT4462B462C 9,43,00,000/-                                    |                           |  |  |  |
|                          | <b>SBINIP0003697</b> 36,89,00,000/-                               |                           |  |  |  |

# Factory Land and Building at GIDC Por, Vadodara: