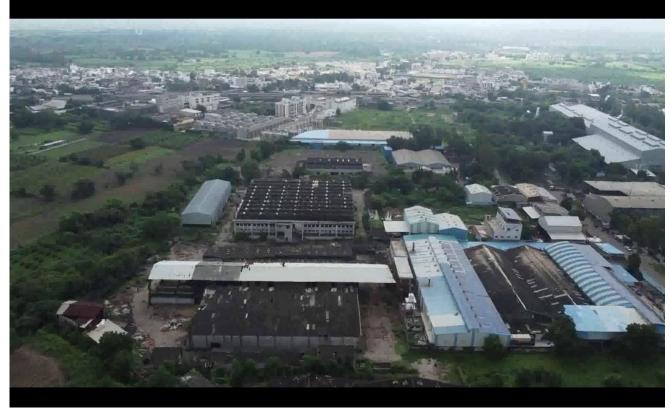

## **Factory Land and Building at GIDC Por, Vadodara:**

| <b>Property Details</b>  | Factory Land and Building: Plot No 460, 462B & 462C, Plot No.456  |                           |  |  |  |
|--------------------------|-------------------------------------------------------------------|---------------------------|--|--|--|
|                          | A & B, Plot No.458 at GIDC, Por, Vadodara. Total area of the land |                           |  |  |  |
|                          | 40,185.92 Sq Mts. (Physical Possession)                           |                           |  |  |  |
|                          | (Near to Ahmedabad-Mumbai Highway)                                |                           |  |  |  |
| Total Area               | 40,185.92 Sq. Mtr                                                 |                           |  |  |  |
| Boundaries               | North : Adjoining Open Lands                                      |                           |  |  |  |
|                          | South : Approach Road                                             | & Plot No 461,449 & 462/A |  |  |  |
|                          | East : Plot 455-B                                                 |                           |  |  |  |
|                          | West : Adjoining Open Lands &Plot No 462/A                        |                           |  |  |  |
| Location                 | GIDC Por, Vadodara                                                |                           |  |  |  |
| <b>Nearby Industries</b> | SIMEM INDIA PVT LTD                                               |                           |  |  |  |
| <b>Auction Price</b>     | Auction Date: 04.07.2025 11.00 AM to 04.00 PM                     |                           |  |  |  |
|                          |                                                                   |                           |  |  |  |
|                          | Property ID   Reserve Price                                       |                           |  |  |  |
|                          | (Rs)                                                              |                           |  |  |  |
|                          | SBINLOT1456A456B 8,24,00,000/-                                    |                           |  |  |  |
|                          | <b>SBINLOT2458</b> 11,09,00,000/-                                 |                           |  |  |  |
|                          | SBINLOT3460 8,13,00,000/-                                         |                           |  |  |  |
|                          | SBINLOT4462B462C 9,43,00,000/-                                    |                           |  |  |  |
|                          | <b>SBINIP0003697</b> 36,89,00,000/-                               |                           |  |  |  |

# Factory Land and Building at GIDC Por, Vadodara: