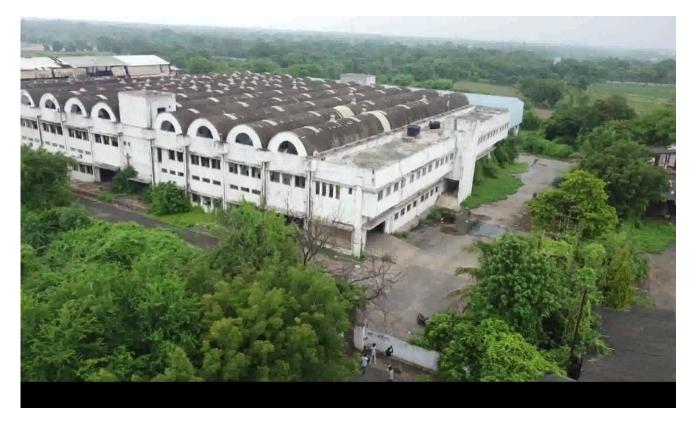

## **Factory Land and Building at GIDC Por, Vadodara:**

| <b>Property Details</b>  | Factory Land and Building: Plot No 460, 462B & 462C, Plot No.456  |                           |  |  |  |
|--------------------------|-------------------------------------------------------------------|---------------------------|--|--|--|
|                          | A & B, Plot No.458 at GIDC, Por, Vadodara. Total area of the land |                           |  |  |  |
|                          | 40,185.92 Sq Mts. (Physical Possession)                           |                           |  |  |  |
|                          | (Near to Ahmedabad-Mumbai Highway)                                |                           |  |  |  |
| Total Area               | 40,185.92 Sq. Mtr                                                 |                           |  |  |  |
| Boundaries               | North : Adjoining Open Lands                                      |                           |  |  |  |
|                          | South : Approach Road                                             | & Plot No 461,449 & 462/A |  |  |  |
|                          | East : Plot 455-B                                                 |                           |  |  |  |
|                          | West : Adjoining Open Lands &Plot No 462/A                        |                           |  |  |  |
| Location                 | GIDC Por, Vadodara                                                |                           |  |  |  |
| <b>Nearby Industries</b> | SIMEM INDIA PVT LTD                                               |                           |  |  |  |
| <b>Auction Price</b>     | Auction Date: 04.07.2025 11.00 AM to 04.00 PM                     |                           |  |  |  |
|                          |                                                                   |                           |  |  |  |
|                          | Property ID   Reserve Price                                       |                           |  |  |  |
|                          | (Rs)                                                              |                           |  |  |  |
|                          | SBINLOT1456A456B 8,24,00,000/-                                    |                           |  |  |  |
|                          | <b>SBINLOT2458</b> 11,09,00,000/-                                 |                           |  |  |  |
|                          | SBINLOT3460 8,13,00,000/-                                         |                           |  |  |  |
|                          | SBINLOT4462B462C 9,43,00,000/-                                    |                           |  |  |  |
|                          | <b>SBINIP0003697</b> 36,89,00,000/-                               |                           |  |  |  |

# Factory Land and Building at GIDC Por, Vadodara: