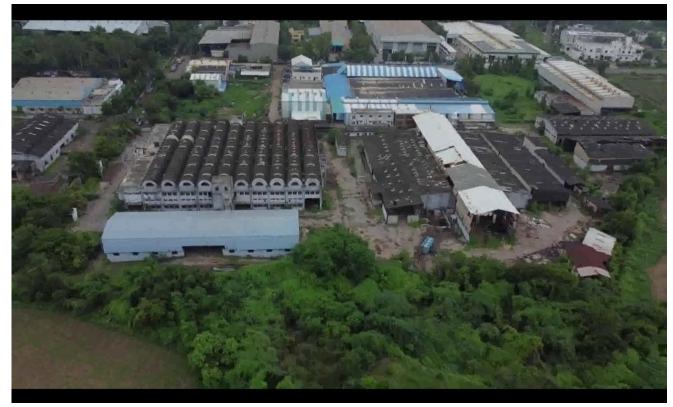

## **Factory Land and Building at GIDC Por, Vadodara:**

| <b>Property Details</b>  | Factory Land and Building: Plot No 460, 462B & 462C, Plot No.456  |                           |  |  |  |
|--------------------------|-------------------------------------------------------------------|---------------------------|--|--|--|
|                          | A & B, Plot No.458 at GIDC, Por, Vadodara. Total area of the land |                           |  |  |  |
|                          | 40,185.92 Sq Mts. (Physical Possession)                           |                           |  |  |  |
|                          | (Near to Ahmedabad-Mumbai Highway)                                |                           |  |  |  |
| Total Area               | 40,185.92 Sq. Mtr                                                 |                           |  |  |  |
| Boundaries               | North : Adjoining Open Lands                                      |                           |  |  |  |
|                          | South : Approach Road                                             | & Plot No 461,449 & 462/A |  |  |  |
|                          | East : Plot 455-B                                                 |                           |  |  |  |
|                          | West : Adjoining Open Lands &Plot No 462/A                        |                           |  |  |  |
| Location                 | GIDC Por, Vadodara                                                |                           |  |  |  |
| <b>Nearby Industries</b> | SIMEM INDIA PVT LTD                                               |                           |  |  |  |
| <b>Auction Price</b>     | Auction Date: 04.07.2025 11.00 AM to 04.00 PM                     |                           |  |  |  |
|                          |                                                                   |                           |  |  |  |
|                          | Property ID   Reserve Price                                       |                           |  |  |  |
|                          | (Rs)                                                              |                           |  |  |  |
|                          | SBINLOT1456A456B 8,24,00,000/-                                    |                           |  |  |  |
|                          | <b>SBINLOT2458</b> 11,09,00,000/-                                 |                           |  |  |  |
|                          | SBINLOT3460 8,13,00,000/-                                         |                           |  |  |  |
|                          | SBINLOT4462B462C 9,43,00,000/-                                    |                           |  |  |  |
|                          | <b>SBINIP0003697</b> 36,89,00,000/-                               |                           |  |  |  |

# Factory Land and Building at GIDC Por, Vadodara: