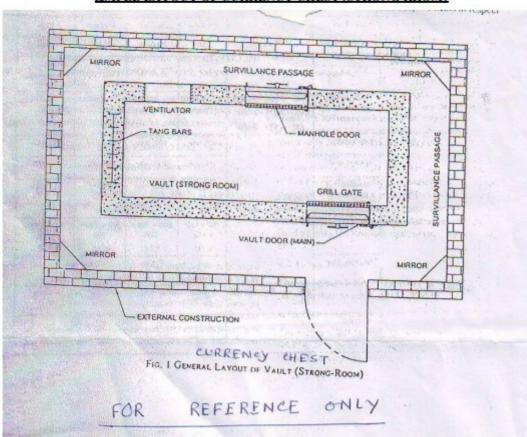

|  |

#### Signature and seal of applicant

| Security Ventilator (see IS 14387) / Exhaust fan | Height from Floor Level: 2100, Min. |
|--------------------------------------------------|-------------------------------------|
| .(To be provided by Bank)                        | Opening Size; 450x450, Max          |

#### hstructions for Laying the Tang Bars

- Tang Bar strips are punched to form a double comb and are supplied in untwisted condition.
- Twist the Tang Bar in a spiral forming fang projection in all direction.
- Lay the twisted Tang Bars side by side or one over the other, such that the fangs overlap and inter lock with each other.

The Tang Bar are to be laid horizontally in two rows on 178 mm (7") centers for 305 mm (12"), 457 mm (18"), 610 mm (24") RCC wall respectively.



#### SAMPLE LAYOUT OF CURRENCY CHEST (STRONG RROM)

- Clear area of strong room: Min 2000 sq. ft, excluding the wall thickness and surveillance passage.
- · Thickness of strong room RCC walls is 450 mm minimum.
- Surveillance passage is min 1150 mm all around.
- Vault main door & manhole door will be supplied by bank.

Signature and Seal of applicant

15 | Page