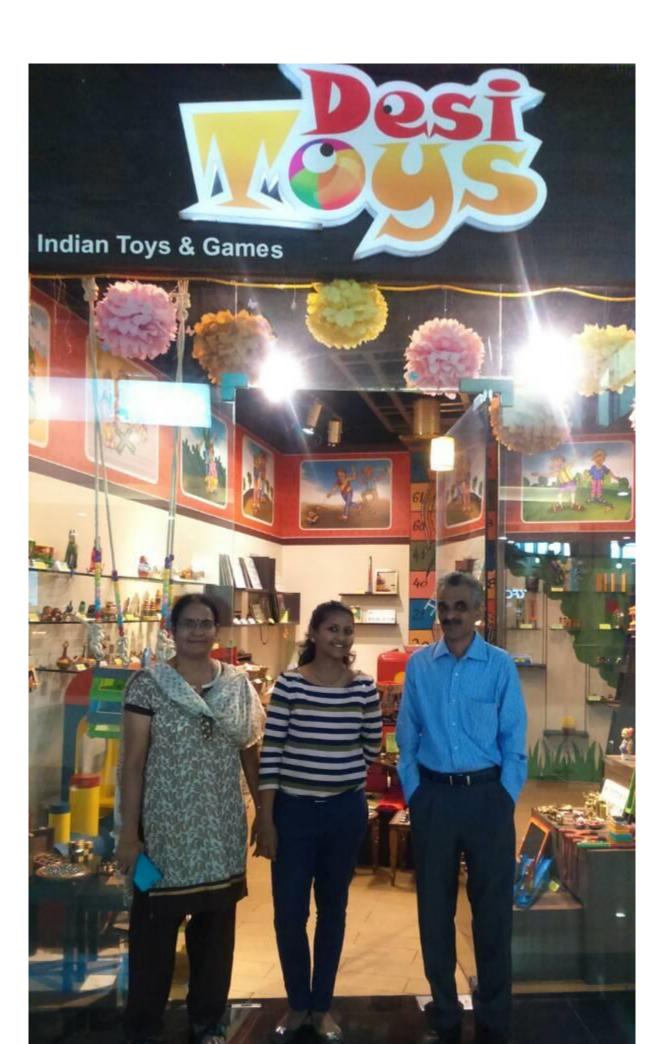

## DESI TOYS

SBI SME Centre Thane, Mumbai sanctioned Cash Credit limit of Rs.5.00 lacs under MUDRA (Kishore) on 05/10/2015 under MUDRA (Kishore) subsequently the limit was enhanced to Rs.7.50 lacs on 16/02/2017.

Desi Toys is the ultimate destination for Traditional and Authentic Indian Toys & Games. Desi Toys intends to expose today's tech savvy generation who are being robbed of the wonders our country has to offer with its rich collection of toys & games. e-portel of the unit is www.desitoys.in

Ms Swapna Wagh, Founder of Desi Toys started this venture in the year 2012. With MBA degree and Executive program is Retail from IIM Calcultta, She has worked for more than 8 years in Organized Retail industries in India. In 2012, she started as a bootstrapped company by funding the venture through her previous job savings. From a kiosk to a store to increasing their presence online on various platforms, they kept on growing. Finally they felt the need of funds as they needed to get more inventory for increasing customer demand and business expansion. During the same time our Prime Minister had launched Mudra Yojana and they thought of exploring this option. She approached SBI SME Centre in Thane to enquire about this loan. SME Centre provided all the information and quickly processed and sanction a 5 Lakh loan.