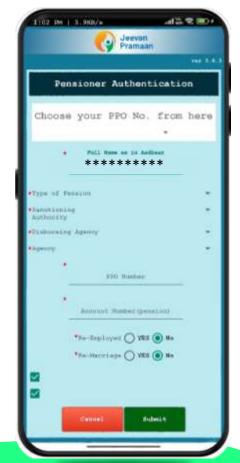

#### **STEP-9**

After successfully completing the face scan, the pensioner/family pensioner will be taken to the "Pensioner Authentication" screen. They or any family member will need to fill in the correct information as per the records. After filling in all the necessary details, they should click on the submit button, and it will generate the "DIGITAL LIFE CERTIFICATE."