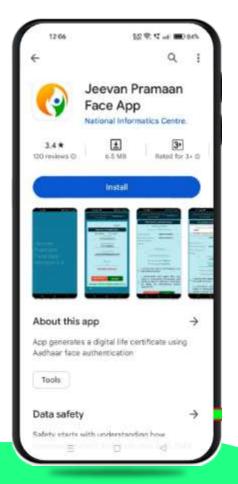

## STEP-3

Once the Aadhaar Face RD App is installed on your smartphone/Android device, the pensioner/family pensioner needs to download another application called "Jeevan Pramaan" from the Google Play Store with Version 3.6.3.