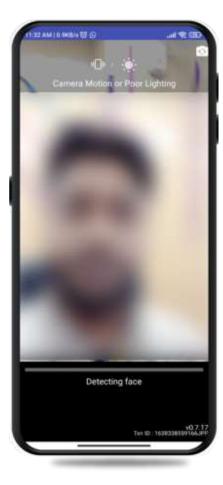

#### <u>**STEP-7**</u>

Before the scan, the app will display instructions and guidelines for the face scan. The pensioner/family pensioner should read them carefully. Afterward, they need to click on the "I am aware of this" checkbox to continue and press proceed. The app will capture their face.