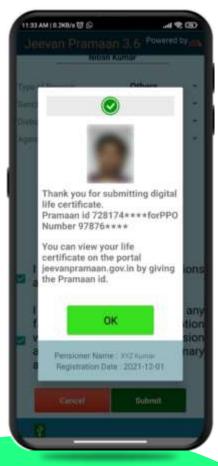

After face scanning DLC submission appears on the mobile screen along with the Pramaan ID and PPO no.

\*For queries mail us at dlc.doppw@gov.in \*Follow us Facebook and Twitter

f @facebook.com/DoPPW.India
 \*DLC documentary- https://youtu.be/nNMlkTYqTF8