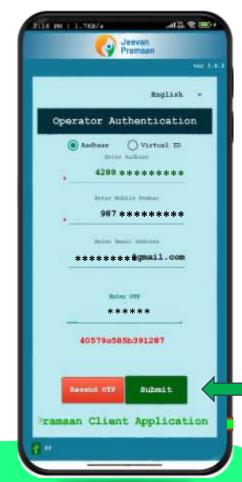

#### <u>**STEP-4**</u>

After successfully installing both applications, the pensioner/family pensioner should open the "Jeevan Pramaan" application. They will be taken to the "Operator Authentication" screen where they have to provide their personal details as follows:

- 1. Click on the Aadhaar checkbox.
- 2. Enter the Aadhaar Number.
- 3. Enter the Mobile Number.
- 4. Enter the Email Address.
- 5. Click on the Submit Button.

\*Please ensure that all the information provided by pensioners/family pensioners/members of family pensioners is correct as per the records.
\*All the sections marked with an asterisk (\*) are mandatory to fill.

#### <u>**STEP-5**</u>

After providing all the information, the pensioner/family pensioner needs to submit the OTP (One-Time Password) sent to their respective mobile number and email address.