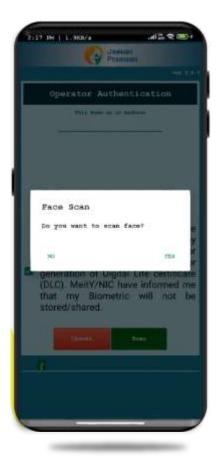

#### **<u>STEP-6</u>**

After submitting the OTP, the Jeevan Pramaan App will take the pensioner/family pensioner to a screen where they have to provide their "Name" as per the records. They should click on the checkbox and then click on Scan. The app will request permission for Face Scan, and the pensioner/family pensioner should press "Yes" to continue the process.