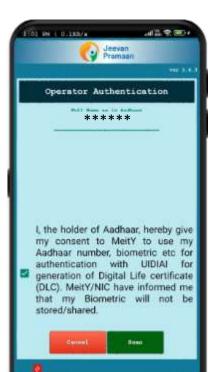

#### **<u>STEP-6</u>**

After submitting the OTP, the Jeevan Pramaan App will take the pensioner/family pensioner to a screen where they have to provide their "Name" as per the records. They should click on the checkbox and then click on Scan. The app will request permission for Face Scan, and the pensioner/family pensioner should press "Yes" to continue the process.