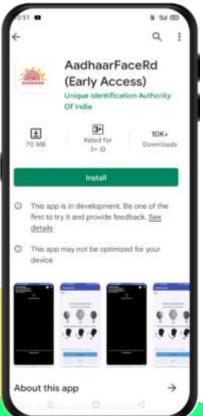

## STEP-1

In this step, the pensioner/family pensioner needs to go to the Google Play Store and search for "Aadhaar Face RD (Early Access) Application" by UIDAI (Unique Identification Authority of India) with Version 0.7.39.