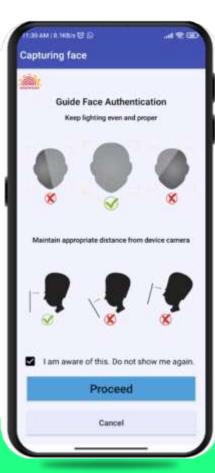

#### <u>**STEP-7**</u>

Before the scan, the app will display instructions and guidelines for the face scan. The pensioner/family pensioner should read them carefully. Afterward, they need to click on the "I am aware of this" checkbox to continue and press proceed. The app will capture their face.