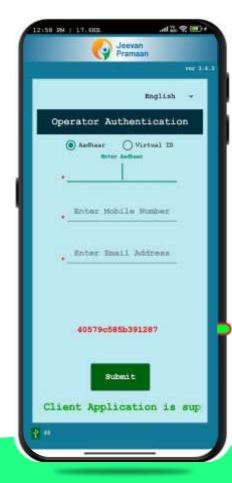

#### <u>**STEP-4**</u>

After successfully installing both applications, the pensioner/family pensioner should open the "Jeevan Pramaan" application. They will be taken to the "Operator Authentication" screen where they have to provide their personal details as follows:

- 1. Click on the Aadhaar checkbox.
- 2. Enter the Aadhaar Number.
- 3. Enter the Mobile Number.
- 4. Enter the Email Address.
- 5. Click on the Submit Button.

\*Please ensure that all the information provided by pensioners/family pensioners/members of family pensioners is correct as per the records.
\*All the sections marked with an asterisk (\*) are mandatory to fill.