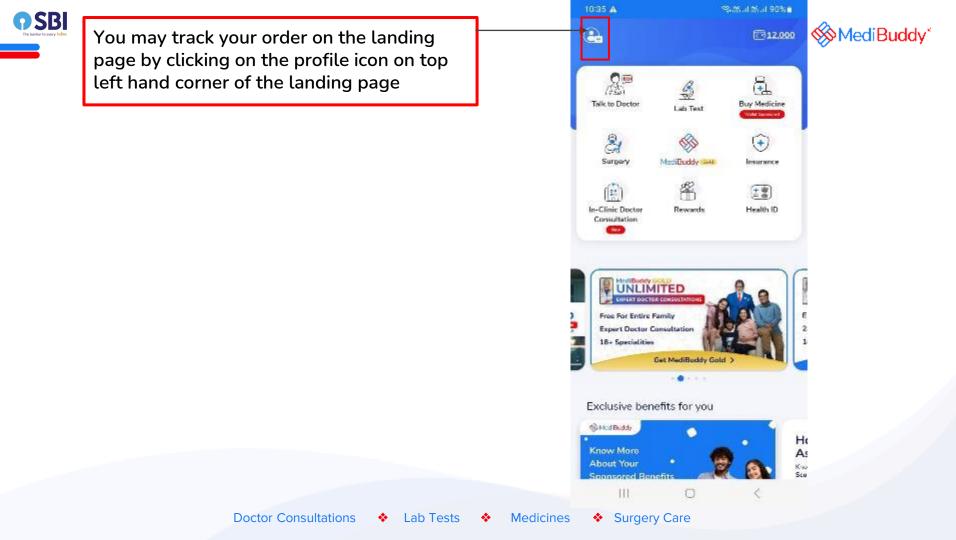

## You can Track your order here

| 1230 😥 🗢 💽 M  | 0 2 4 0 |
|---------------|---------|
| ← Track Order |         |
| My orders     |         |

Isteressee 4 Medicine

| 20-leta-2023       | 3620267       | ti i     |         |        |
|--------------------|---------------|----------|---------|--------|
|                    |               |          |         |        |
|                    | Medicine      |          |         |        |
| Patient have       | test abi2     |          |         |        |
| Status: Order plac | to.           |          |         |        |
| 2                  | 3             | 4        | 5       | ũ      |
| Conter Colos e     | Ordet         | Onterin  | Our for | (phore |
| placed certificity | at accepted   | programs | out saw |        |
|                    |               |          |         |        |
|                    | Order d       | etails   |         |        |
|                    | Substribe     | to refil |         |        |
|                    | Cano          | :el      |         |        |
| Ciccult            | Cruia iD      |          |         |        |
| 20-Jon-2023        | 3620176       | 8        |         |        |
| Product            | Medicine      |          |         |        |
| Onlien Anna        | tes: sbi2     |          |         |        |
| Status: Appointm   | art Caroo led |          |         |        |
|                    |               |          |         |        |
|                    |               |          |         |        |