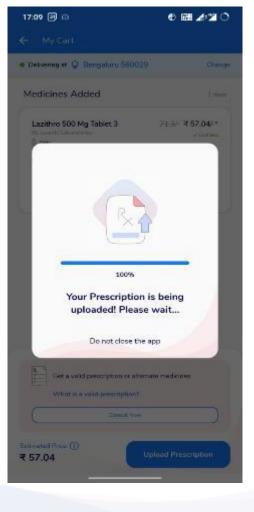

## Do not go back till prescription is uploaded

MediBuddy<sup>∗</sup>
■

|                                                 | 1127 ⑤ ♥ ● ₩<br>← My Cart        | ବଟ ଅଚ  | MediBuddy* |
|-------------------------------------------------|----------------------------------|--------|------------|
|                                                 | ● Delvenng at 🖗 Bengaluru 560029 | Change |            |
| You can view your uploaded<br>prescription here | Uploaded Prescriptions           |        |            |
|                                                 |                                  |        |            |