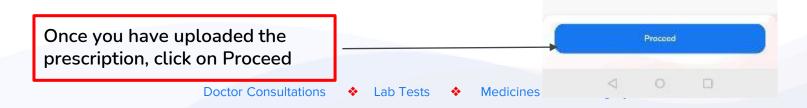

## Do not go back till prescription is uploaded

MediBuddy<sup>∗</sup>
■

| You can view your uploaded       |
|----------------------------------|
| prescription here and if wrong   |
| prescription is uploaded, delete |
| it and upload the correct one    |