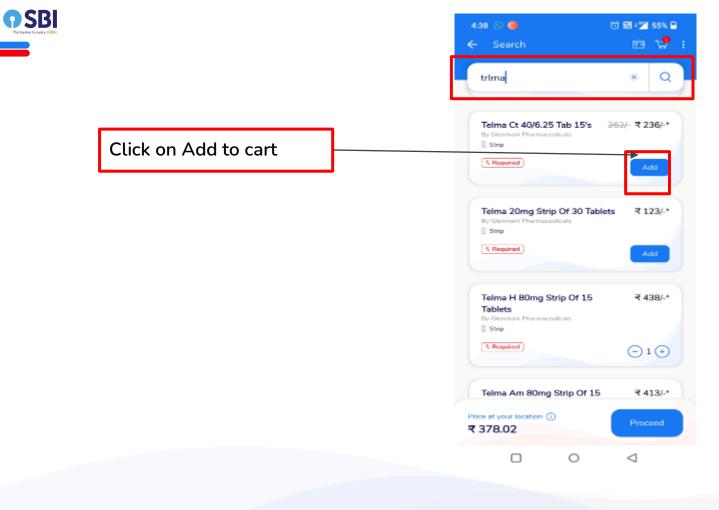

### Process 1- Order by searching medicines

Doctor Consultations 🔹 Lab Tests 🔹 Medicines 🔹 Surgery Care

# Search for medicines here as per prescription

Doctor Consultations 🔹 Lab Tests 🔹 Medicines 🔹 Surgery Care

MediBuddy\*

| Select one of the three modes to upload your prescription (Prescription must be |
|---------------------------------------------------------------------------------|
| in .png, .jpg, .pdf format and not<br>exceeding 15 MB in size)                  |