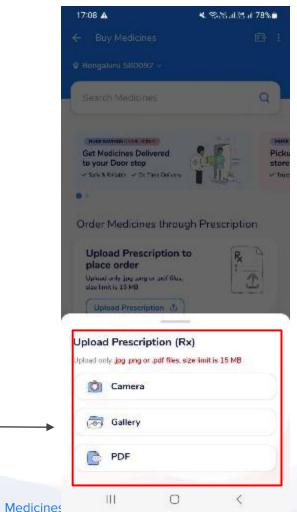

### Process 2- Order Medicines by uploading a valid prescription

Doctor Consultations 🔹 Lab Tests 🔹 Medicines 🔹 Surgery Care

## Order Medicines by uploading a valid prescription

|                                                                                                                                                       |                         | A seodan rissona.                                                                                                                                                                                                                      |
|-------------------------------------------------------------------------------------------------------------------------------------------------------|-------------------------|----------------------------------------------------------------------------------------------------------------------------------------------------------------------------------------------------------------------------------------|
|                                                                                                                                                       |                         | Search Medicines Q                                                                                                                                                                                                                     |
|                                                                                                                                                       |                         | Mice same constraint     Get Medicines Delivered to your Door step     File     Picks store     Picks store     Picks store     Thut       • •     Order Medicines Ibrough Prescription     Order Medicines Ibrough Prescription     • |
|                                                                                                                                                       |                         | Upload Prescription to<br>place order<br>Upward a fr joe any or self files<br>size timit is 15 MB                                                                                                                                      |
|                                                                                                                                                       |                         | Upload Prescription (Rx)<br>Upload only jog progor.pdf files, size imit is 15 MB                                                                                                                                                       |
| Select one of the three modes to upload<br>your prescription (Prescriptions must be<br>in .png, .jpg, .pdf format and not<br>exceeding 15 MB in size) |                         | Camera<br>Gallery                                                                                                                                                                                                                      |
|                                                                                                                                                       |                         | PDF                                                                                                                                                                                                                                    |
| Doctor Consultations                                                                                                                                  | Lab Tests 🔹 Medicines 🔹 | III O <                                                                                                                                                                                                                                |