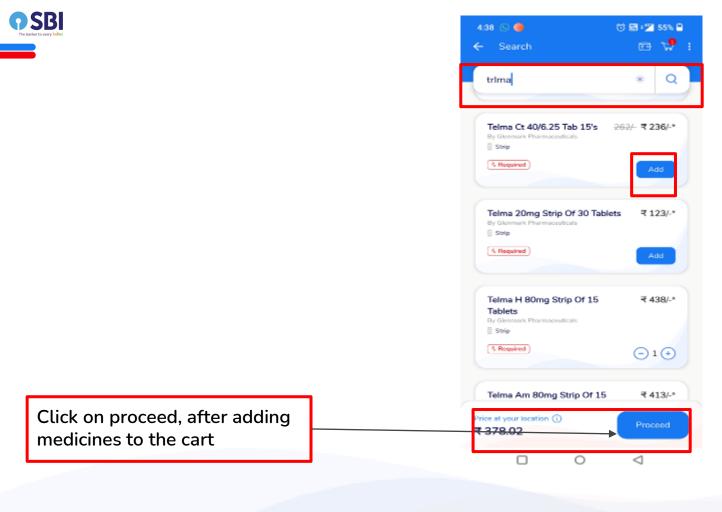

### Process 1- Order by searching medicines

Doctor Consultations 🔹 Lab Tests 🔹 Medicines 🔹 Surgery Care

# Search for medicines here as per prescription

Doctor Consultations 🔹 Lab Tests 🔹 Medicines 🔹 Surgery Care

MediBuddy\*

| Select one of the three modes to upload your prescription (Prescription must be |
|---------------------------------------------------------------------------------|
| in .png, .jpg, .pdf format and not<br>exceeding 15 MB in size)                  |