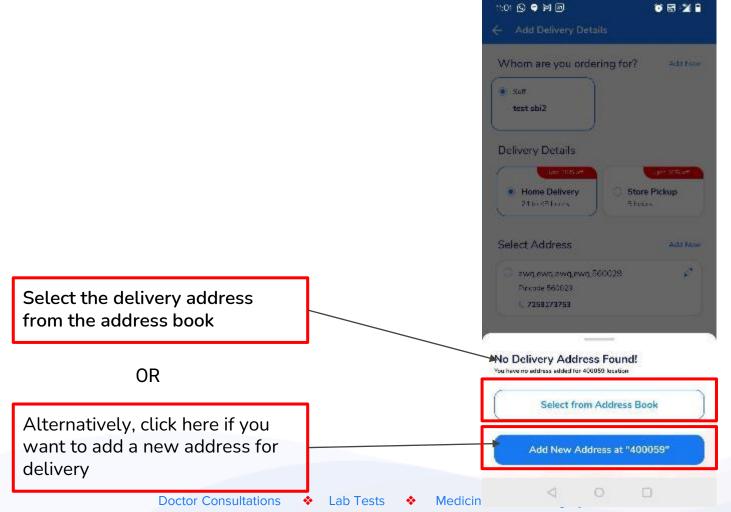

# Click on grant permission to access your current location

You are now all set to order your medicines via any of the below three process

1. Order by searching medicines and adding here

2. Order Medicines by uploading a valid prescription