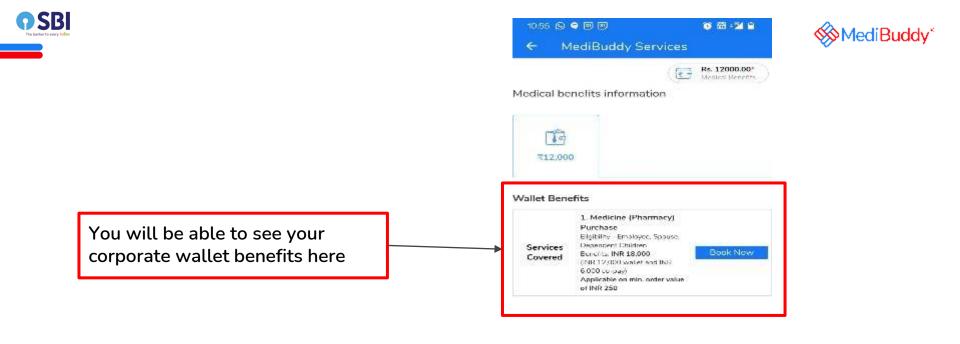

You will arrive on the landing page

You can view your benefit details by clicking on the wallet icon in the top right corner of the landing page

On the landing page, click on buy medicine