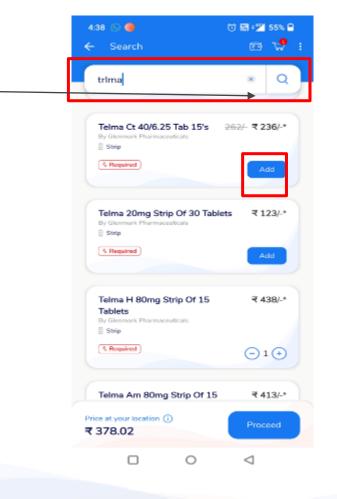

### Process 1- Order by searching medicines

Doctor Consultations 🔹 Lab Tests 🔹 Medicines 🔹 Surgery Care

# Search for medicines here as per prescription

Doctor Consultations 🔹 Lab Tests 🔹 Medicines 🔹 Surgery Care

MediBuddy\*

| Select one of the three modes to upload your prescription (Prescription must be |
|---------------------------------------------------------------------------------|
| in .png, .jpg, .pdf format and not<br>exceeding 15 MB in size)                  |