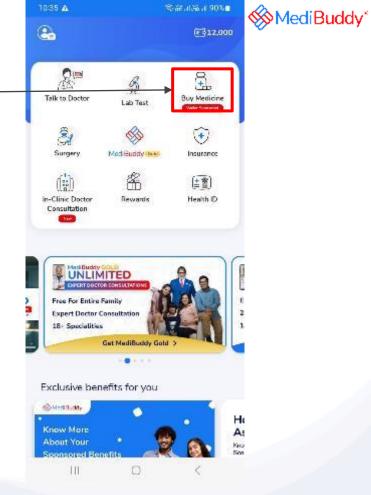

You will arrive on the landing page

You can view your benefit details by clicking on the wallet icon in the top right corner of the landing page

On the landing page, click on buy medicine

# Click on grant permission to access your current location

You are now all set to order your medicines via any of the below three process

1. Order by searching medicines and adding here

2. Order Medicines by uploading a valid prescription