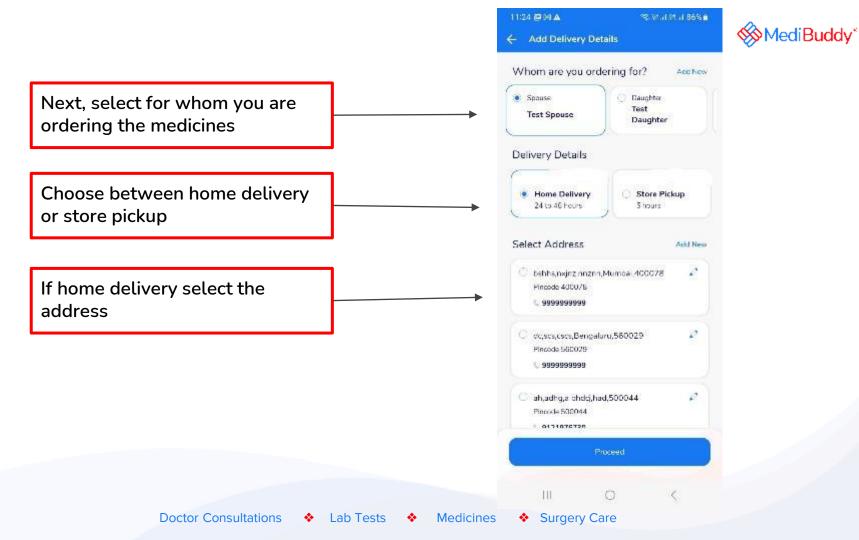

You will arrive on the landing page

You can view your benefit details by clicking on the wallet icon in the top right corner of the landing page

On the landing page, click on buy medicine

# Click on grant permission to access your current location

You are now all set to order your medicines via any of the below three process

1. Order by searching medicines and adding here

2. Order Medicines by uploading a valid prescription