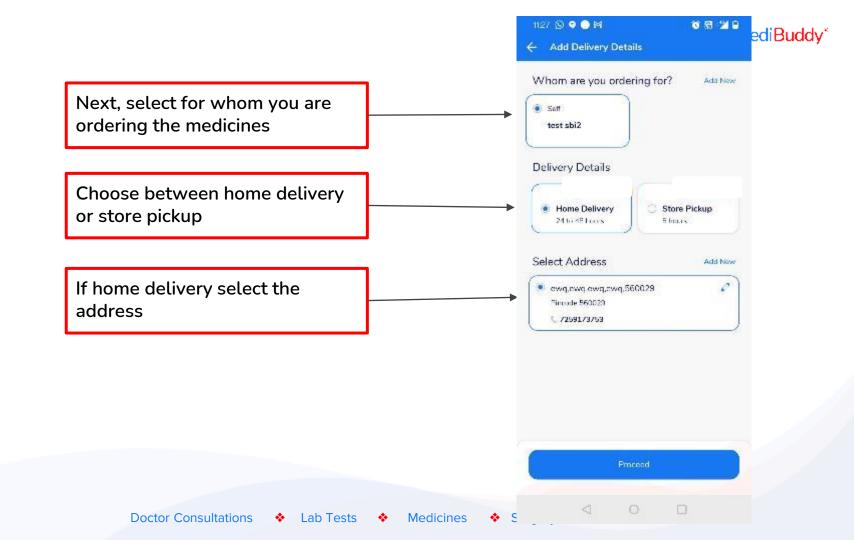

# Click on grant permission to access your current location

You are now all set to order your medicines via any of the below three process

1. Order by searching medicines and adding here

2. Order Medicines by uploading a valid prescription