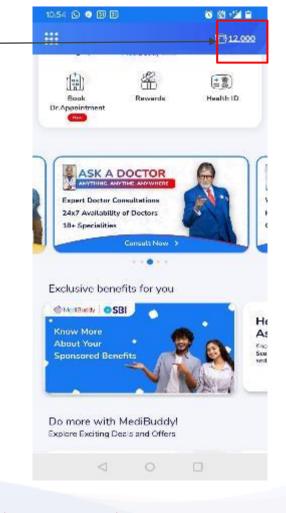

You will arrive on the landing page

You can view your benefit details by clicking on the wallet icon in the top right corner of the landing page

On the landing page, click on buy medicine