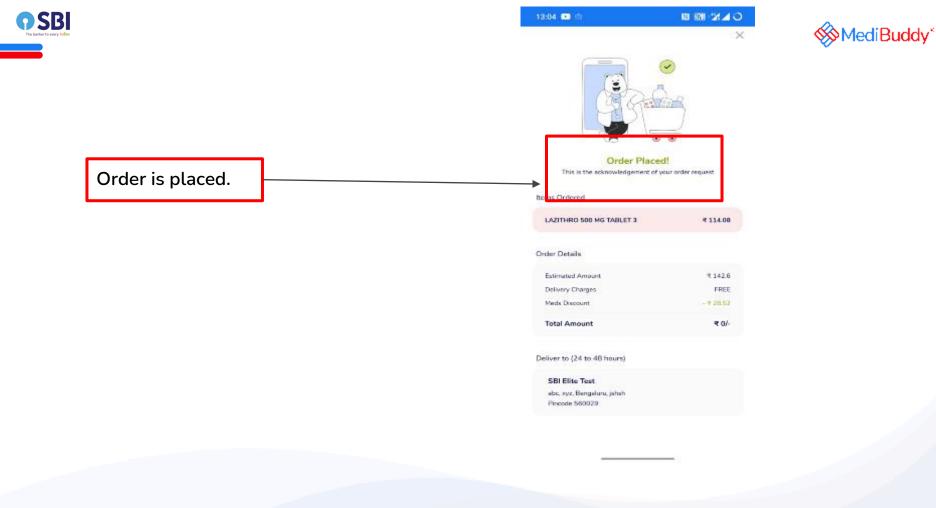

You will get a call from MediBuddy to confirm the details of the order. The wallet will be deducted after the confirmation and link will be sent for payment in case of online payment for self pay amount

| Order is placed. Details will be updated |
|------------------------------------------|
| after the call completion with MediBuddy |
| team                                     |

| 1128 😒 🔍 🛀 M                         | i 🖬 🖬 🖬                         |
|--------------------------------------|---------------------------------|
|                                      | ×                               |
| Order Plac                           | ⊘<br>¤<br>™<br>™<br>⊗<br>⊗<br>∞ |
| This is the acknowledgement o        | f your order request            |
| Deriver to (24 to 48 hours)          |                                 |
| test sbi2                            |                                 |
| ewą, ewą, ewą, ewą<br>Pincode 560029 |                                 |
|                                      |                                 |
|                                      |                                 |
|                                      |                                 |
|                                      |                                 |
|                                      |                                 |
|                                      |                                 |
|                                      |                                 |
|                                      |                                 |
|                                      |                                 |
| < 0                                  | 0                               |