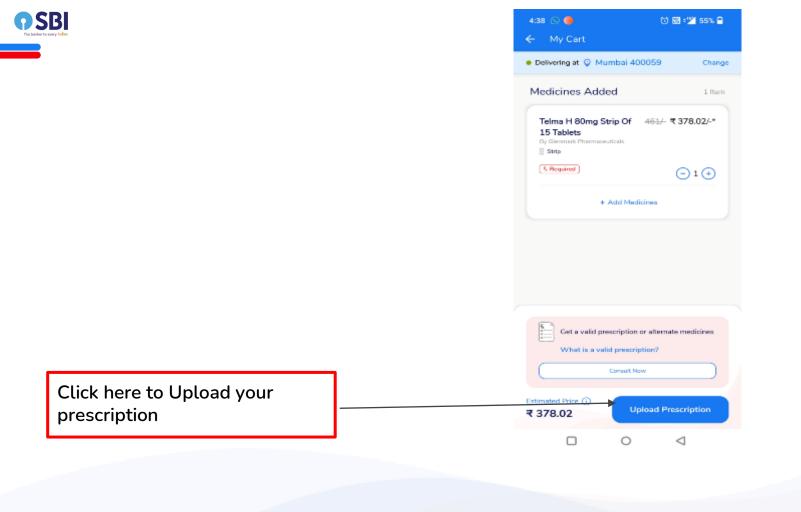

## Do not go back till prescription is uploaded

MediBuddy<sup>∗</sup>
■

| You can view your uploaded       |
|----------------------------------|
| prescription here and if wrong   |
| prescription is uploaded, delete |
| it and upload the correct one    |