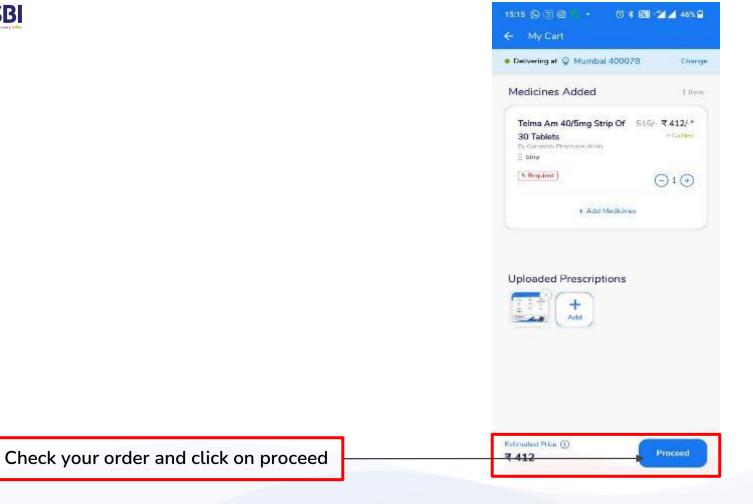

## Do not go back till prescription is uploaded

MediBuddy<sup>∗</sup>
■

| You can view your uploaded       |
|----------------------------------|
| prescription here and if wrong   |
| prescription is uploaded, delete |
| it and upload the correct one    |