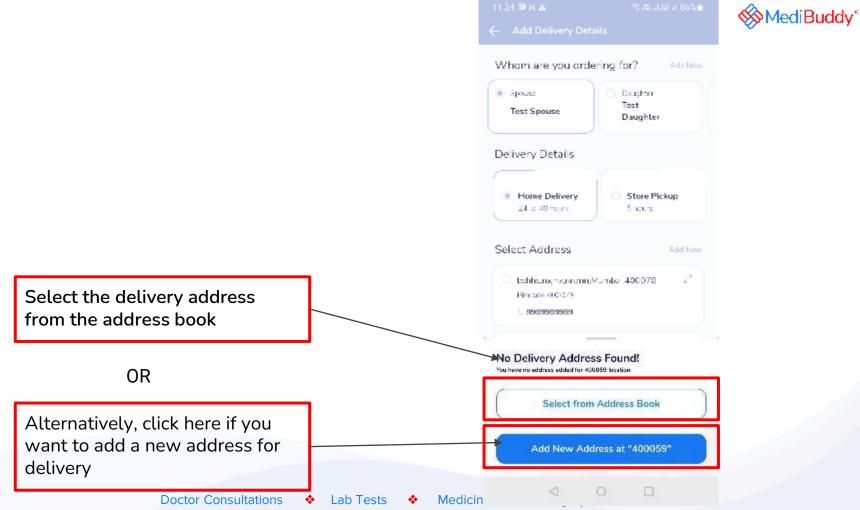

# Click on grant permission to access your current location

You are now all set to order your medicines via any of the below three process

1. Order by searching medicines and adding here

2. Order Medicines by uploading a valid prescription