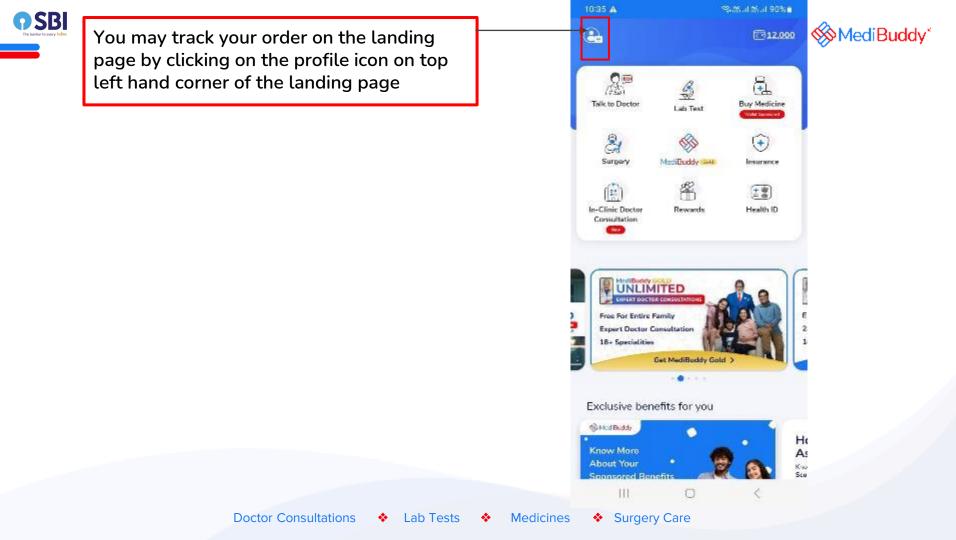

You will arrive on the landing page

You can view your benefit details by clicking on the wallet icon in the top right corner of the landing page

On the landing page, click on buy medicine