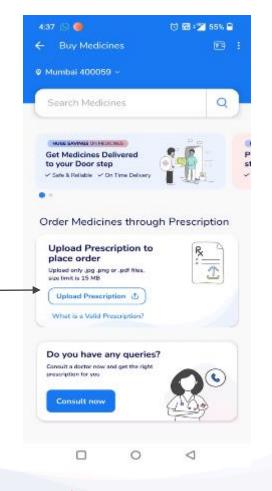

## Order Medicines by uploading a valid prescription

|                                                                                                                                                       |                         | A seodan rissona.                                                                                                                                                                                                                      |
|-------------------------------------------------------------------------------------------------------------------------------------------------------|-------------------------|----------------------------------------------------------------------------------------------------------------------------------------------------------------------------------------------------------------------------------------|
|                                                                                                                                                       |                         | Search Medicines Q                                                                                                                                                                                                                     |
|                                                                                                                                                       |                         | Mice same constraint     Get Medicines Delivered to your Door step     File     Picks store     Picks store     Picks store     Thut       • •     Order Medicines Ibrough Prescription     Order Medicines Ibrough Prescription     • |
|                                                                                                                                                       |                         | Upload Prescription to<br>place order<br>Upward a fr joe any or self files<br>size timit is 15 MB                                                                                                                                      |
|                                                                                                                                                       |                         | Upload Prescription (Rx)<br>Upload only jog progor.pdf files, size imit is 15 MB                                                                                                                                                       |
| Select one of the three modes to upload<br>your prescription (Prescriptions must be<br>in .png, .jpg, .pdf format and not<br>exceeding 15 MB in size) |                         | Camera<br>Gallery                                                                                                                                                                                                                      |
|                                                                                                                                                       |                         | PDF                                                                                                                                                                                                                                    |
| Doctor Consultations                                                                                                                                  | Lab Tests 🔹 Medicines 🔹 | III O <                                                                                                                                                                                                                                |