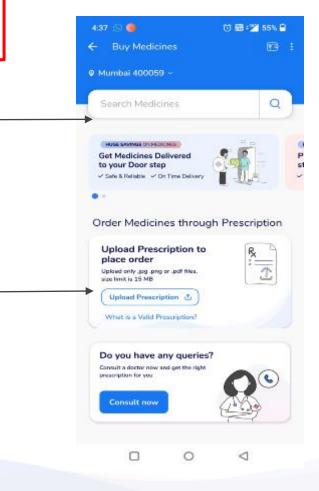

# Click on grant permission to access your current location

You are now all set to order your medicines via any of the below three process

1. Order by searching medicines and adding here

2. Order Medicines by uploading a valid prescription

3. If you do not have a valid prescription, Medibuddy Doctor will call you