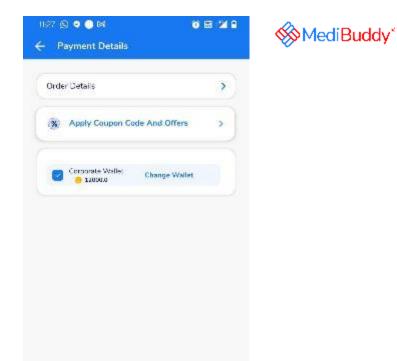

2/3rd amount of the order value will be deducted from the sponsored benefits wallet.The Payable Amount will be on self pay basis (1/3rd of the order value)

| 17: | os 🗈 😑                            | € 58 ⊿•2 0 |
|-----|-----------------------------------|------------|
| ←   | Payment Details                   |            |
|     | Order Details                     | 1 Item 💙   |
| Pri | ice Details                       |            |
|     | Apply Coupon Code And Offers      | >          |
| 6   | Fotal MRP ()                      | ₹ 479.5    |
| t   | Delivery Charges                  | FREE       |
|     | deris Discount                    | J# 95.9    |
|     | Payable Amount<br>Online Payment) | ₹ 383.6    |
|     |                                   |            |
|     |                                   |            |
|     |                                   |            |
|     |                                   |            |
|     |                                   |            |
|     |                                   |            |
|     |                                   |            |
|     | Place Order                       |            |
|     |                                   |            |

| 17:05 🗵 😑                          | € ⊿⊴⊘    |
|------------------------------------|----------|
| - Payment Details                  |          |
|                                    |          |
| Order Details                      | 1 Item > |
| Price Details                      | • • •    |
| Total MRP ()                       | ₹ 479.5  |
| Delivery Charges                   | FREE     |
| Meds Discount                      | -₹ 95.9  |
| Payable Amount<br>(Online Payment) | ₹ 383.6  |