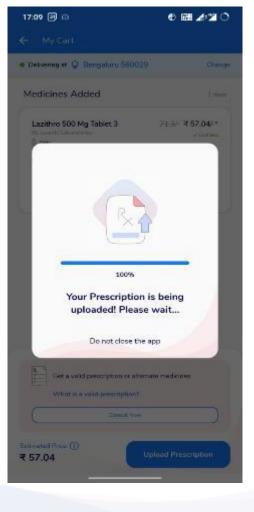

## Do not go back till prescription is uploaded

MediBuddy<sup>∗</sup>
■

| You can view your uploaded       |
|----------------------------------|
| prescription here and if wrong   |
| prescription is uploaded, delete |
| it and upload the correct one    |

## Do not go back till prescription is uploaded

MediBuddy<sup>∗</sup>
■

|                                                 | 1127 ⑤ ♥ ● ₩<br>← My Cart        | ବଟ ଅଚ  | MediBuddy* |
|-------------------------------------------------|----------------------------------|--------|------------|
|                                                 | ● Delvenng at 🖗 Bengaluru 560029 | Change |            |
| You can view your uploaded<br>prescription here | Uploaded Prescriptions           |        |            |
|                                                 |                                  |        |            |