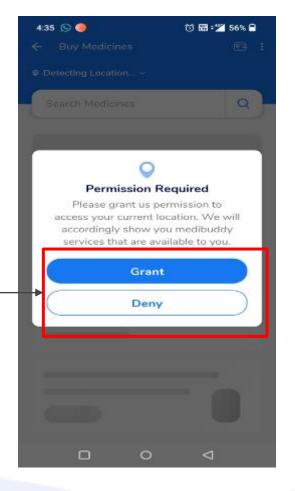

# Click on grant permission to access your current location

You are now all set to order your medicines via any of the below three process

1. Order by searching medicines and adding here

2. Order Medicines by uploading a valid prescription