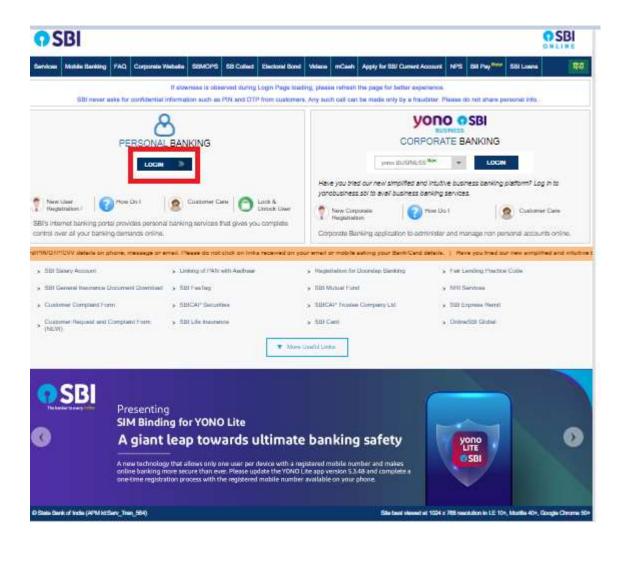

## POSITIVE PAY SYSTEM – REGISTRATION & MODIFY/DE-REGISTRATION

**USER MANUAL** 

Navigate through <u>https://retail.onlinesbi.com/</u> to access the retail online banking application and click on the *Login* button under Personal Banking.