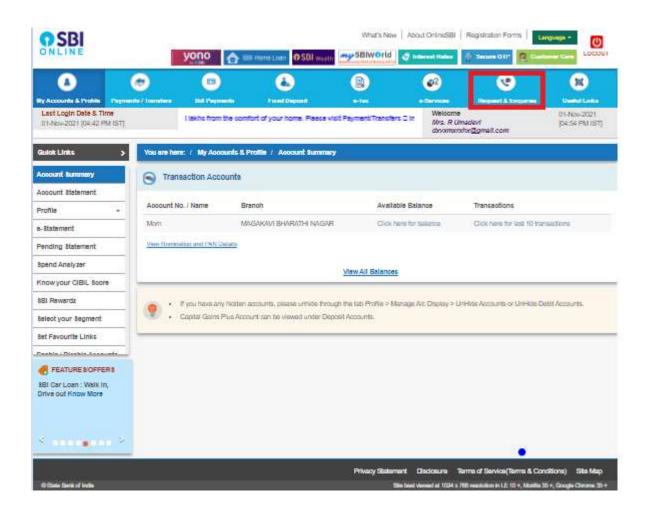

> On home page, click on *Request & Enquiries* tab.

> Under Request & Enquiries tab, click on Cheque Book Services.

> Select *Positive Pay System* in Cheque Book Services.

Under Registration tab, select the account number from the drop down and press radio button option for All Cheques/Cheques beyond Prescribed limit. Then tick Terms and Conditions. Press Submit.

## **Modify/Register:**

> On home page, click on *Request & Enquiries* tab.

## > Under Request & Enquiries tab, click on *Cheque Book Services.*

> Select **Positive Pay System** in Cheque Book Services.

Under Positive Pay System option, click Modify/De-Register tab and select Account Number and Action as Modify from the drop down button. Then Submit.