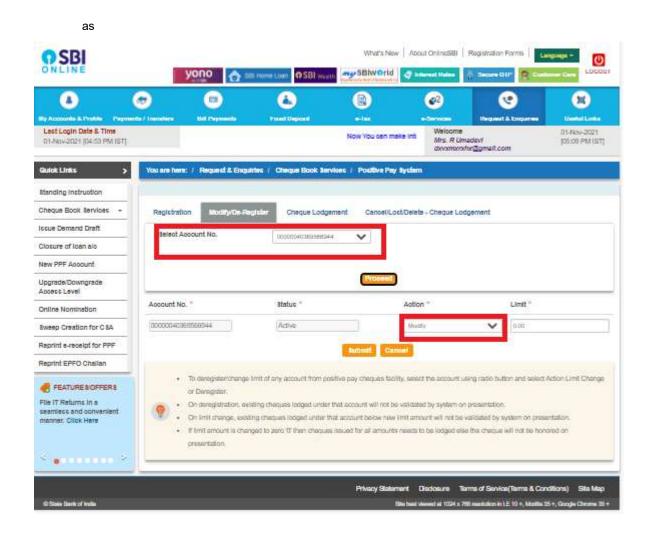

## > Under Request & Enquiries tab, click on *Cheque Book Services.*

> Select **Positive Pay System** in Cheque Book Services.

Under Positive Pay System option, click Modify/De-Register tab and select Account Number and Action as Modify from the drop down button. Then Submit.