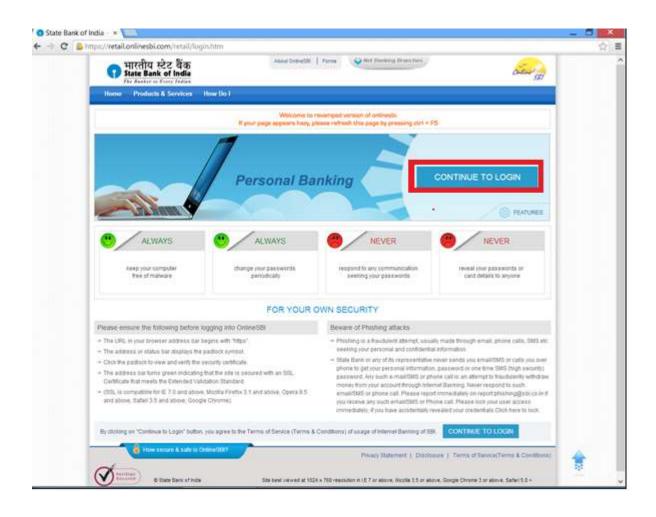

## Click on *Continue to Login.*

> Enter Username (case sensitive), Password and Captcha in the respective fields.

- Click Login
- OTP will be generated to the registered mobile number.

> Enter OTP and click Submit.