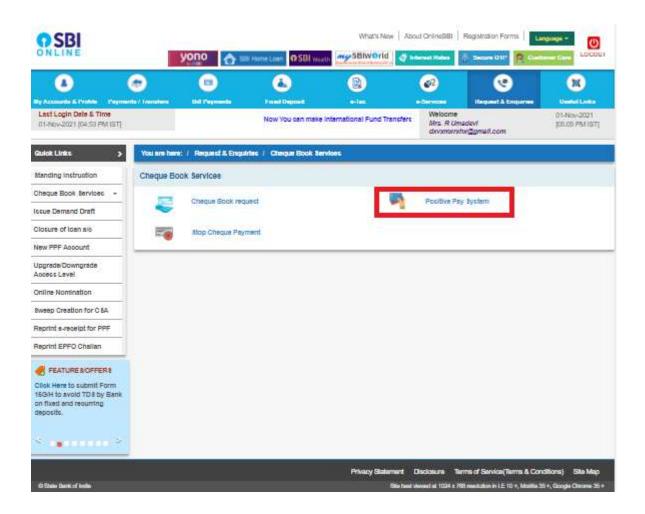

> On home page, click on *Request & Enquiries* tab.

> Under Request & Enquiries tab, click on Cheque Book Services.

> Select *Positive Pay System* in Cheque Book Services.

Under Registration tab, select the account number from the drop down and press radio button option for All Cheques/Cheques beyond Prescribed limit. Then tick Terms and Conditions. Press Submit.

## > Under Request & Enquiries tab, click on *Cheque Book Services.*

> Select **Positive Pay System** in Cheque Book Services.

Under Positive Pay System option, click Modify/De-Register tab and select Account Number and Action as Modify from the drop down button. Then Submit.