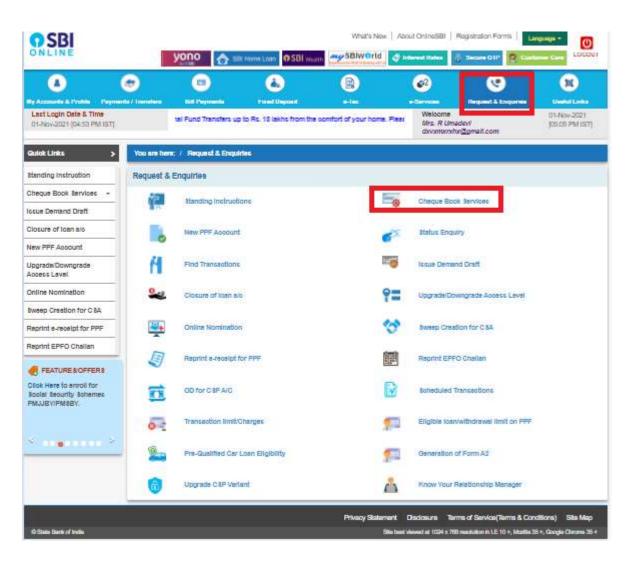

> On home page, click on *Request & Enquiries* tab.

> Under Request & Enquiries tab, click on Cheque Book Services.

> Select *Positive Pay System* in Cheque Book Services.

Under Registration tab, select the account number from the drop down and press radio button option for All Cheques/Cheques beyond Prescribed limit. Then tick Terms and Conditions. Press Submit.