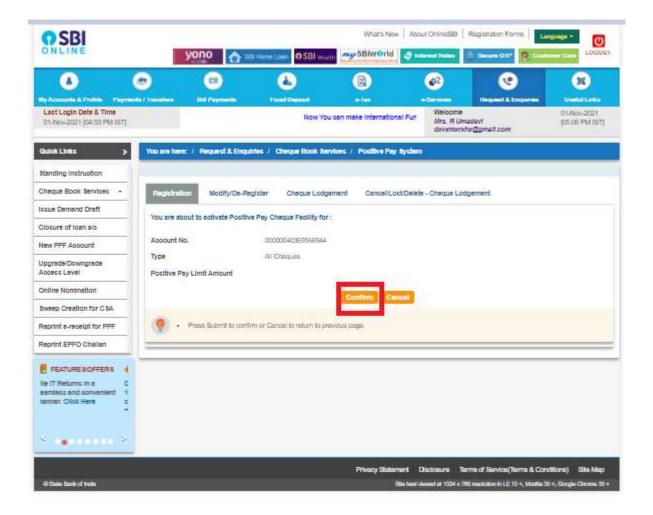

On submit, pre confirmation page will be displayed. Click Confirm after verifying the displayed details.

> Enter **One Time Password (OTP)** sent to registered mobile number and click Confirm.

| SBI                                                                                       | 3               | ono 👩                | a nune par 0501 m         | Littlering 11 at               | oout OrdinasBi   R        | eqistration Forms                          |                              |
|-------------------------------------------------------------------------------------------|-----------------|----------------------|---------------------------|--------------------------------|---------------------------|--------------------------------------------|------------------------------|
|                                                                                           | •               | •                    | ۵                         | 8                              | 0                         | ۲                                          | 8                            |
| Proceedings of Provide Department<br>Last Login Date & Time<br>01-Nov-2021 (04 53 PM (51) | kr / Josephines | Mil Permit           | Frankl Deposit            | w You can make International I | Mrs. R Umac               | lingeent & Cogarner<br>Jevi<br>Sigmail.com | 01-Nov-2021<br>05.07 PM (ST) |
| Galok Links >                                                                             | You are here:   | / Request & Enqu     | intes / Chaque Book &     | svice: / Positive Pay Bysis    | m)                        |                                            |                              |
| Standing Instruction                                                                      |                 |                      |                           |                                |                           |                                            |                              |
| Cheque Book Bervices +                                                                    | Registration    | Modify/De-Re         | gister Cheque Lod         | gement Cancel/Loct/Dele        | ete - Cheque Lodgi        | ineme                                      |                              |
| Icsue Demand Oraft                                                                        | High secur      | ity transaction pa   | asword                    |                                |                           |                                            |                              |
| Closure of loan slo                                                                       | 12.00           | N.                   |                           |                                |                           |                                            |                              |
| New PPF Account                                                                           | Enter the on    | e time pacoword car  | st to your mobile numbe   | r.                             |                           |                                            |                              |
| Upgrade/Downgrade<br>Access Level                                                         | Enter the on    | e time pecoword (O   | (P) *                     |                                |                           |                                            |                              |
| Online Nomination                                                                         |                 |                      |                           | Confirm Repet                  |                           |                                            |                              |
| Bweep Creation for C 8A                                                                   |                 | If you did not recei | ve the High Security Pase | word on SMS, you can           |                           |                                            |                              |
| Reprint e-receipt for PPF                                                                 |                 | Click here to rea    | aend the OTP              |                                |                           |                                            |                              |
| Reprint EPFO Challan                                                                      |                 |                      |                           |                                |                           |                                            |                              |
| FEATURE S/OFFER®<br>File IT Returns in a<br>seamless and convenient<br>menner. Click Here | if the syst     | em remains insolive  | after inputting the high  | security transaction passivon  | d, please press CT        | RL and P5 keys togethe                     |                              |
| <                                                                                         |                 |                      |                           |                                |                           |                                            |                              |
|                                                                                           |                 |                      |                           | Privacy Statement              | Disclosure Terr           | ns of Service(Terms & Co                   | nditions) Site Map           |
| O Clarke David of Inche                                                                   |                 |                      |                           | tiller hand                    | A view wet all 1024 a 198 | reactivities in L.C. 10 +, Maddies         | 25 +, Gaugle Chenne 25 +     |