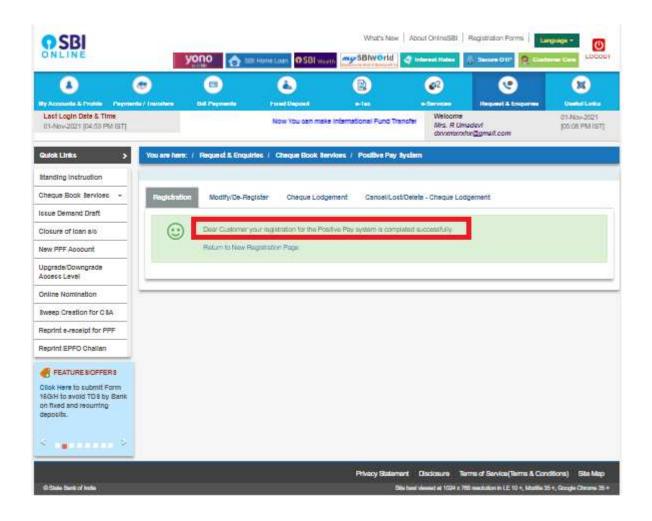

On successful validation of entered OTP, success message will be displayed as "Dear Customer your registration for the Positive Pay system is completed successfully".