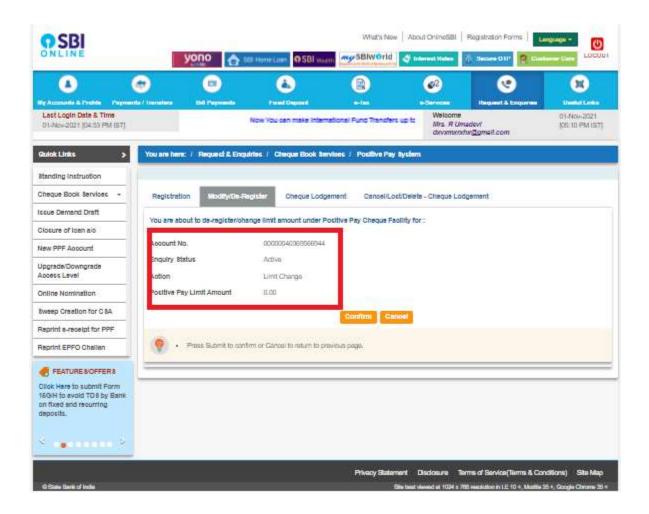

## > Under Request & Enquiries tab, click on *Cheque Book Services.*

> Select **Positive Pay System** in Cheque Book Services.

Under Positive Pay System option, click Modify/De-Register tab and select Account Number and Action as Modify from the drop down button. Then Submit.

> On click of Submit, pre-confirmation page will be displayed. Once details verified, click **Confirm**.

> Enter **One Time Password (OTP)** sent to registered mobile number and click **Confirm**.

| OSBI                                                                                     |                 |                            |                       | What's Now A                        | bout OnlineSBI   Ro                    | gistration Forms             | Language -                     |
|------------------------------------------------------------------------------------------|-----------------|----------------------------|-----------------------|-------------------------------------|----------------------------------------|------------------------------|--------------------------------|
| ONLINE                                                                                   | y y             |                            | ne Loan OSBI year     | SBIWOrld                            | Informati Madesa 👘                     | Secure Olin Q Cu             | Locold                         |
| 4                                                                                        | •               | •                          | ٨                     |                                     | •                                      | ۲                            | ×                              |
| Lest Login Date & Time<br>01-New-2021 (24 52 PM IST)                                     | /Trenefece      | Did Payments               | Now You               | e-les<br>cen make International Fur | Welodme<br>Mrs. R Umadi<br>devomorshol |                              | 01-Nov-2021<br>(26-13 PM (157) |
| Gulok Links >                                                                            | You are here: / | Request & Enquiries        | / Cheque Book der     | vices / Positivo Pay Bysh           | mi                                     |                              |                                |
| Standing instruction                                                                     |                 |                            |                       |                                     |                                        |                              |                                |
| Cheque Book Bervices +                                                                   | Registration    | Modify/De-Registe          | Cheque Lodge          | ement Cancel/Loct/Del               | ete - Cheque Lodge                     | ment                         |                                |
| Iscue Demand Draft                                                                       | High securit    | y transaction passw        | ord                   |                                     |                                        |                              |                                |
| Closure of loan alo                                                                      |                 |                            |                       |                                     |                                        |                              |                                |
| New PPF Account                                                                          | Enter the one   | time pastword cent to ;    | your mobile number.   |                                     |                                        |                              |                                |
| Upgrade/Downgrade<br>Access Level                                                        | Enter the one   | lime password (OTP) *      |                       |                                     |                                        |                              |                                |
| Dollos Nomination                                                                        |                 |                            |                       | Confirm Reset                       |                                        |                              |                                |
| Bweep Creation for C BA                                                                  |                 | If you did not receive the | e High Security Passe | ord on SMS, you can                 |                                        |                              |                                |
| Reprint e-receipt for PPF                                                                |                 | Click here to resend       | the GTP               |                                     |                                        |                              |                                |
| Reprint EPFO Challan                                                                     |                 |                            |                       |                                     |                                        |                              |                                |
| FEATURE SOFFERS<br>File IT Returns in a<br>seamless and convenient<br>manner. Click Here | If the cycler   | n remains insolive after   | inputting the high s  | eounity transaction passwor         | rd, please prace CT                    | RL and F6 keys togeth        | Br.                            |
| • • • • • • •                                                                            |                 |                            |                       |                                     |                                        |                              |                                |
|                                                                                          |                 |                            |                       | Privacy Statement                   |                                        |                              | onditions) Site Map            |
| © Stein Dent of India                                                                    |                 |                            |                       | Sile her                            | d vieweed at 1024 a 788 m              | and down in LE. 10 +, Muslie | 15 t, Google Olenne 25 t       |