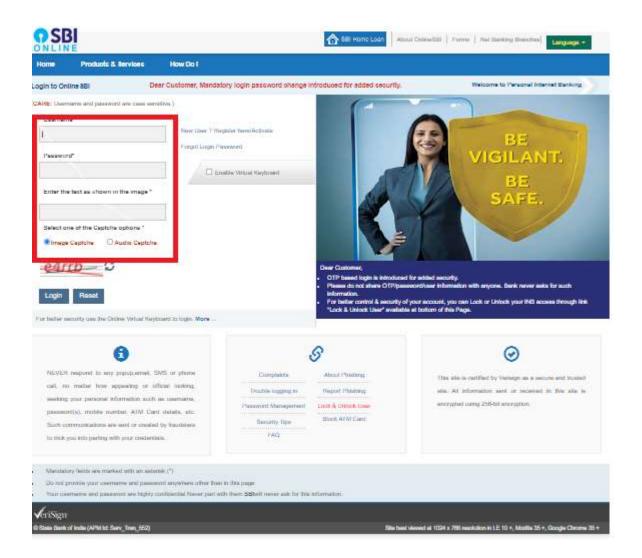

## Click on *Continue to Login.*

> Enter Username (case sensitive), Password and Captcha in the respective fields.

- Click Login
- OTP will be generated to the registered mobile number.

> Enter OTP and click Submit.