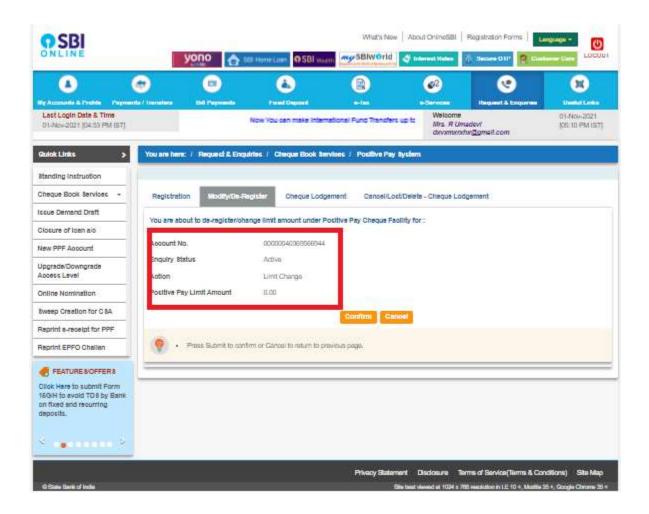

> On click of Submit, pre-confirmation page will be displayed. Once details verified, click **Confirm**.

> Enter **One Time Password (OTP)** sent to registered mobile number and click **Confirm**.

| OSBI                                                                                     |                 |                            |                       | What's Now A                        | bout OnlineSBI   Ro                    | gistration Forms             | Language -                     |
|------------------------------------------------------------------------------------------|-----------------|----------------------------|-----------------------|-------------------------------------|----------------------------------------|------------------------------|--------------------------------|
| ONLINE                                                                                   | y y             |                            | ne Loan OSBI year     | SBIWOrld                            | Informati Madesa 👘                     | Secure Olin Q Cu             | Locold                         |
| 4                                                                                        | •               | •                          | ٨                     |                                     | •                                      | ۲                            | ×                              |
| Lest Login Date & Time<br>01-New-2021 (24 52 PM IST)                                     | /Trenefece      | Did Payments               | Now You               | e-les<br>cen make International Fur | Welodme<br>Mrs. R Umadi<br>devomorshol |                              | 01-Nov-2021<br>(26-13 PM (157) |
| Gulok Links >                                                                            | You are here: / | Request & Enquiries        | / Cheque Book der     | vices / Positivo Pay Bysh           | mi                                     |                              |                                |
| Standing instruction                                                                     |                 |                            |                       |                                     |                                        |                              |                                |
| Cheque Book Bervices +                                                                   | Registration    | Modify/De-Registe          | Cheque Lodge          | ement Cancel/Loct/Del               | ete - Cheque Lodge                     | ment                         |                                |
| Iscue Demand Draft                                                                       | High securit    | y transaction passw        | ord                   |                                     |                                        |                              |                                |
| Closure of loan alo                                                                      |                 |                            |                       |                                     |                                        |                              |                                |
| New PPF Account                                                                          | Enter the one   | time pastword cent to ;    | your mobile number.   |                                     |                                        |                              |                                |
| Upgrade/Downgrade<br>Access Level                                                        | Enter the one   | lime password (OTP) *      |                       |                                     |                                        |                              |                                |
| Dollos Nomination                                                                        |                 |                            |                       | Confirm Reset                       |                                        |                              |                                |
| Bweep Creation for C BA                                                                  |                 | If you did not receive the | e High Security Passe | ord on SMS, you can                 |                                        |                              |                                |
| Reprint e-receipt for PPF                                                                |                 | Click here to resend       | the GTP               |                                     |                                        |                              |                                |
| Reprint EPFO Challan                                                                     |                 |                            |                       |                                     |                                        |                              |                                |
| FEATURE SOFFERS<br>File IT Returns in a<br>seamless and convenient<br>manner. Click Here | If the cycler   | n remains insolive after   | inputting the high s  | eounity transaction passwor         | rd, please prace CT                    | RL and F6 keys togeth        | Br.                            |
| • • • • • • •                                                                            |                 |                            |                       |                                     |                                        |                              |                                |
|                                                                                          |                 |                            |                       | Privacy Statement                   |                                        |                              | onditions) Site Map            |
| © Stein Dent of India                                                                    |                 |                            |                       | Sile her                            | d vieweed at 1024 a 788 m              | and down in LE. 10 +, Muslie | 15 t, Google Olenne 25 t       |

On successful validation of OTP, message will be displayed as "Dear Customer, you have successfully Modified your limit for Positive Pay System".

| SBI                                                                                                        |                 | yono 👩            | tte Home Loon OSBI ye    | What's No<br>SBIWOrld               | . U                   | Registration Forms                | Langungs -                                          |
|------------------------------------------------------------------------------------------------------------|-----------------|-------------------|--------------------------|-------------------------------------|-----------------------|-----------------------------------|-----------------------------------------------------|
|                                                                                                            | •               | •                 | ۵                        | B                                   | <b>e</b> 2            | ۲                                 | ×                                                   |
| Last Login Date & Time<br>01-Nov-2021 (05-21 PM IST)                                                       | te / Trenationa | Now You can make  | Internetional Fund Tran  | e-lics<br>ofers up to Ro. 13 leking | Mrs. R UK             |                                   | 01-Nov-2021<br>[06:00 PM IST]                       |
| Gulok Links >                                                                                              | You are here:   | / Request & Enqui | irles / Chaque Book S    | arvices / Positive Pay              | / System              |                                   |                                                     |
| Standing instruction                                                                                       |                 |                   |                          |                                     |                       |                                   |                                                     |
| Cheque Book Services -                                                                                     | Registratio     | n Modify/De-Ro    | gister Cheque Loo        | gement Cancel/Lo                    | otiDelete - Cheque Lo | dgement.                          |                                                     |
| Issue Demand Draft                                                                                         |                 | -                 |                          |                                     | -                     |                                   |                                                     |
| Closure of Idan alo                                                                                        |                 | Dear Guttomer:    | you have successfully mo | adfied your limit for Posit         | ive Pay System.       |                                   |                                                     |
| New PPF Account                                                                                            |                 | Robert to Modify  | /De-Rogistr Page         |                                     |                       |                                   |                                                     |
| Upgrade/Downgrade<br>Access Lavel                                                                          |                 |                   |                          |                                     |                       |                                   |                                                     |
| Online Nomination                                                                                          | -               |                   |                          |                                     |                       |                                   |                                                     |
| Rweep Creation for C BA                                                                                    |                 |                   |                          |                                     |                       |                                   |                                                     |
| Reprint e-receipt for PPF                                                                                  |                 |                   |                          |                                     |                       |                                   |                                                     |
| Reprint EPFO Challan                                                                                       |                 |                   |                          |                                     |                       |                                   |                                                     |
| RESIGFFERS of FEATU<br>Is submit Form Click Here 1<br>rid TD8 by Bank Booler Sens<br>1 recurring PMLUBY/PS |                 |                   |                          |                                     |                       |                                   |                                                     |
| 8                                                                                                          |                 |                   |                          |                                     |                       |                                   |                                                     |
| © Statu Dark of Indu                                                                                       |                 |                   |                          | Privacy State                       |                       | annis of Barvice(Terms & (<br>188 | Conditions) Site Map<br>In 15 +, Coogle Chrome 10 + |