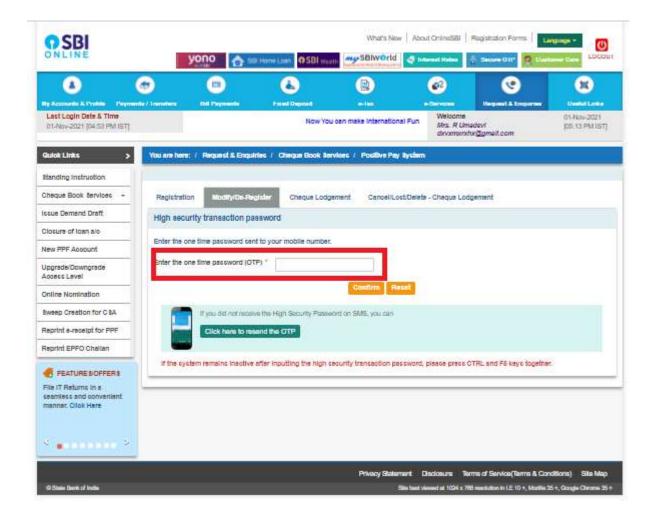

> On click of Submit, pre-confirmation page will be displayed. Once details verified, click **Confirm**.

> Enter **One Time Password (OTP)** sent to registered mobile number and click **Confirm**.

| OSBI                                                                                     |                 |                            |                       | What's Now A                        | bout OnlineSBI   Ro                    | gistration Forms             | Language -                     |
|------------------------------------------------------------------------------------------|-----------------|----------------------------|-----------------------|-------------------------------------|----------------------------------------|------------------------------|--------------------------------|
| ONLINE                                                                                   | y y             |                            | ne Loan OSBI year     | SBIWOrld                            | Informati Madesa 👘                     | Secure Olin Q Cu             | Locold                         |
| 4                                                                                        | •               | •                          | ٨                     |                                     | •                                      | ۲                            | ×                              |
| Lest Login Date & Time<br>01-New-2021 (24 52 PM IST)                                     | /Trenefece      | Did Payments               | Now You               | e-les<br>cen make International Fur | Welodme<br>Mrs. R Umadi<br>devomorshol |                              | 01-Nov-2021<br>(26-13 PM (157) |
| Gulok Links >                                                                            | You are here: / | Request & Enquiries        | / Cheque Book der     | vices / Positivo Pay Bysh           | mi                                     |                              |                                |
| Standing instruction                                                                     |                 |                            |                       |                                     |                                        |                              |                                |
| Cheque Book Bervices +                                                                   | Registration    | Modify/De-Registe          | Cheque Lodge          | ement Cancel/Loct/Del               | ete - Cheque Lodge                     | ment                         |                                |
| Iscue Demand Draft                                                                       | High securit    | y transaction passw        | ord                   |                                     |                                        |                              |                                |
| Closure of loan alo                                                                      |                 |                            |                       |                                     |                                        |                              |                                |
| New PPF Account                                                                          | Enter the one   | time pastword cent to ;    | your mobile number.   |                                     |                                        |                              |                                |
| Upgrade/Downgrade<br>Access Level                                                        | Enter the one   | lime password (OTP) *      |                       |                                     |                                        |                              |                                |
| Dollos Nomination                                                                        |                 |                            |                       | Confirm Reset                       |                                        |                              |                                |
| Bweep Creation for C BA                                                                  |                 | If you did not receive the | e High Security Passe | ord on SMS, you can                 |                                        |                              |                                |
| Reprint e-receipt for PPF                                                                |                 | Click here to resend       | the GTP               |                                     |                                        |                              |                                |
| Reprint EPFO Challan                                                                     |                 |                            |                       |                                     |                                        |                              |                                |
| FEATURE SOFFERS<br>File IT Returns in a<br>seamless and convenient<br>manner. Click Here | If the cycler   | n remains insolive after   | inputting the high s  | eounity transaction passwor         | rd, please prace CT                    | RL and F6 keys togeth        | Br.                            |
| • • • • • • •                                                                            |                 |                            |                       |                                     |                                        |                              |                                |
|                                                                                          |                 |                            |                       | Privacy Statement                   |                                        |                              | onditions) Site Map            |
| © Stein Dent of India                                                                    |                 |                            |                       | Sile her                            | d vieweed at 1024 a 788 m              | and down in LE. 10 +, Muslie | 15 t, Google Olenne 25 t       |

On successful validation of OTP, message will be displayed as "Dear Customer, you have successfully Modified your limit for Positive Pay System".

| SBI                                                                                                        |                 | yono 👩            | tte Home Loon OSBI ye    | What's No<br>SBIWOrld               | . U                   | Registration Forms                | Langungs -                                          |
|------------------------------------------------------------------------------------------------------------|-----------------|-------------------|--------------------------|-------------------------------------|-----------------------|-----------------------------------|-----------------------------------------------------|
|                                                                                                            | •               | •                 | ۵                        | B                                   | <b>e</b> 2            | ۲                                 | ×                                                   |
| Last Login Date & Time<br>01-Nov-2021 (05-21 PM IST)                                                       | te / Trenationa | Now You can make  | Internetional Fund Tran  | e-lics<br>ofers up to Ro. 13 leking | Mrs. R UK             |                                   | 01-Nov-2021<br>[06:00 PM IST]                       |
| Gulok Links >                                                                                              | You are here:   | / Request & Enqui | irles / Chaque Book S    | arvices / Positive Pay              | / System              |                                   |                                                     |
| Standing instruction                                                                                       |                 |                   |                          |                                     |                       |                                   |                                                     |
| Cheque Book Services -                                                                                     | Registratio     | n Modify/De-Ro    | gister Cheque Loo        | gement Cancel/Lo                    | otiDelete - Cheque Lo | dgement.                          |                                                     |
| Issue Demand Draft                                                                                         |                 | -                 |                          |                                     | -                     |                                   |                                                     |
| Closure of Idan alo                                                                                        |                 | Dear Guttomer:    | you have successfully mo | adfied your limit for Posit         | ive Pay System.       |                                   |                                                     |
| New PPF Account                                                                                            |                 | Robert to Modify  | /De-Rogistr Page         |                                     |                       |                                   |                                                     |
| Upgrade/Downgrade<br>Access Lavel                                                                          |                 |                   |                          |                                     |                       |                                   |                                                     |
| Online Nomination                                                                                          | -               |                   |                          |                                     |                       |                                   |                                                     |
| Rweep Creation for C BA                                                                                    |                 |                   |                          |                                     |                       |                                   |                                                     |
| Reprint e-receipt for PPF                                                                                  |                 |                   |                          |                                     |                       |                                   |                                                     |
| Reprint EPFO Challan                                                                                       |                 |                   |                          |                                     |                       |                                   |                                                     |
| RESIGFFERS of FEATU<br>Is submit Form Click Here 1<br>rid TD8 by Bank Booler Sens<br>1 recurring PMLUBY/PS |                 |                   |                          |                                     |                       |                                   |                                                     |
| 8                                                                                                          |                 |                   |                          |                                     |                       |                                   |                                                     |
| © Statu Dark of Indu                                                                                       |                 |                   |                          | Privacy State                       |                       | annis of Barvice(Terms & (<br>188 | Conditions) Site Map<br>In 15 +, Coogle Chrome 10 + |