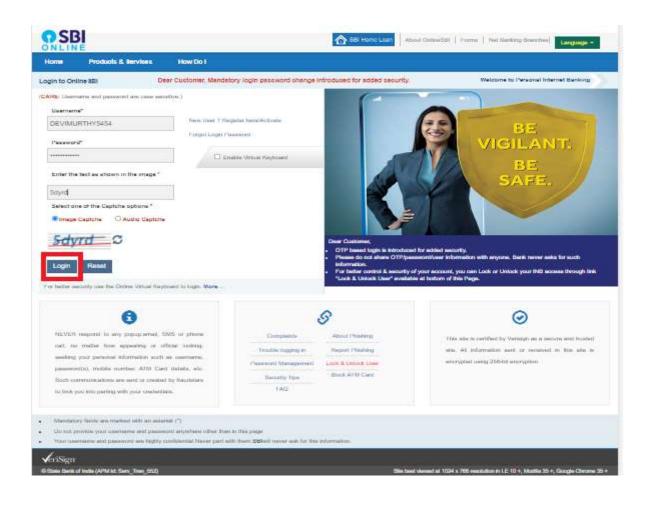

## Click on *Continue to Login.*

> Enter Username (case sensitive), Password and Captcha in the respective fields.

- Click Login
- OTP will be generated to the registered mobile number.

> Enter OTP and click Submit.