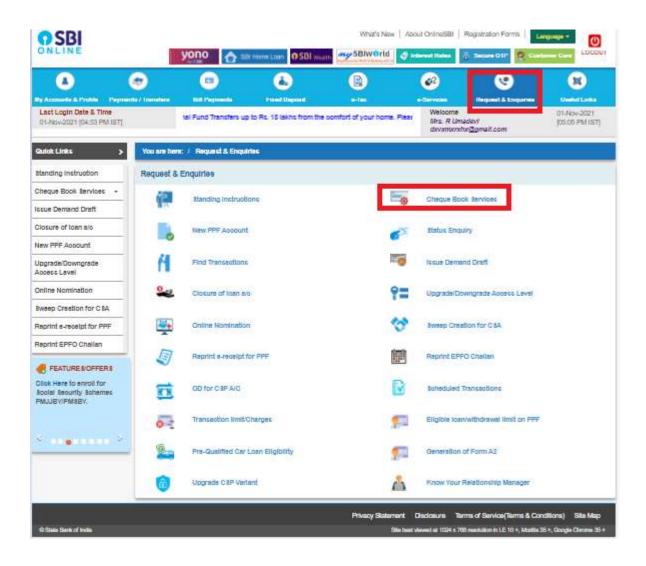

> On home page, click on *Request & Enquiries* tab.

> Under Request & Enquiries tab, click on Cheque Book Services.

> Select *Positive Pay System* in Cheque Book Services.

Under Registration tab, select the account number from the drop down and press radio button option for All Cheques/Cheques beyond Prescribed limit. Then tick Terms and Conditions. Press Submit.

## **Modify/Register:**

> On home page, click on *Request & Enquiries* tab.

## > Under Request & Enquiries tab, click on *Cheque Book Services.*

> Select **Positive Pay System** in Cheque Book Services.

Under Positive Pay System option, click Modify/De-Register tab and select Account Number and Action as Modify from the drop down button. Then Submit.