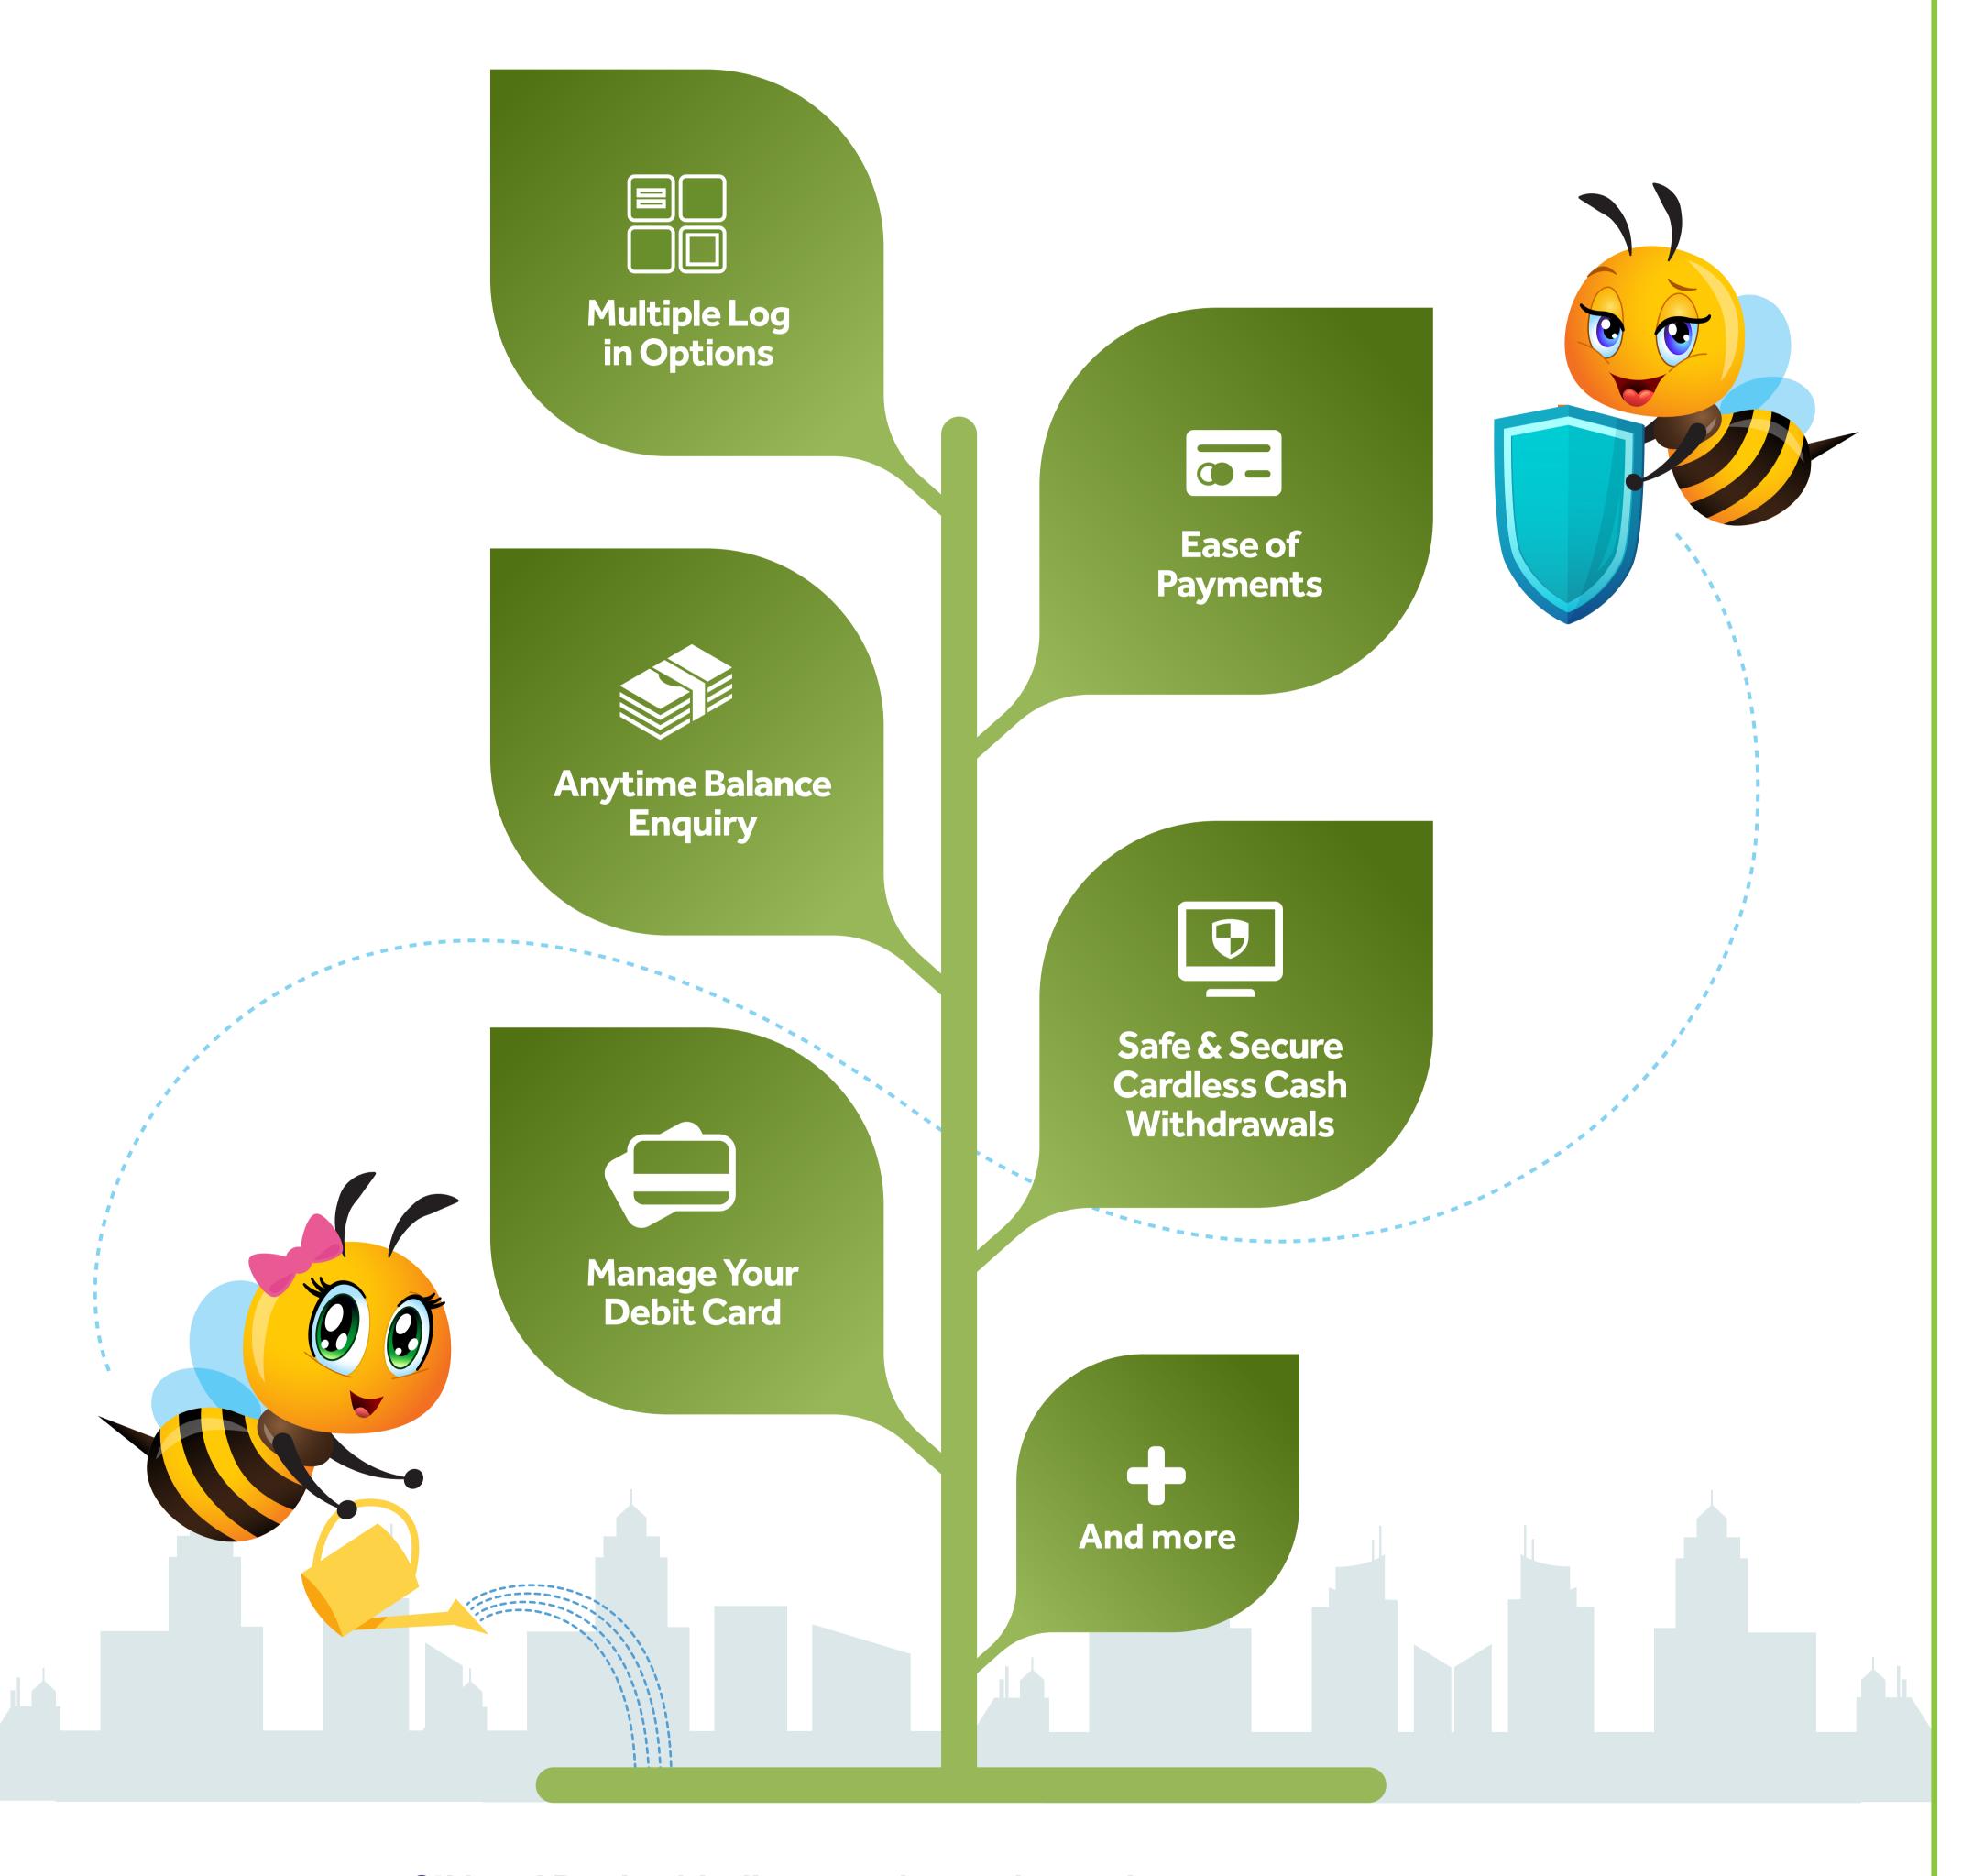

#### Have Your Banking Security Right with YONO Lite

A light app that makes banking ecofriendly and sustainable.

SIM and Device binding as enhanced security measure to prevent unauthorized access to your accounts.

#### Keep All Your Accounts in Check with Internet Banking

We have an online portal where you can have all your banking queries solved.

#### **Enhanced Security-Log-in**

All Financial Transactions are protected with OTP as additional factor of authentication.

Green Building Certifications for 18 buildings

#### Services available

- Manage PIN
- Block Lost/ Stolen Card
- Schedule Payment
- View Transaction History

- Instant PRAN generation
- Instant acknowledgement of NPS registration and contribution receipt