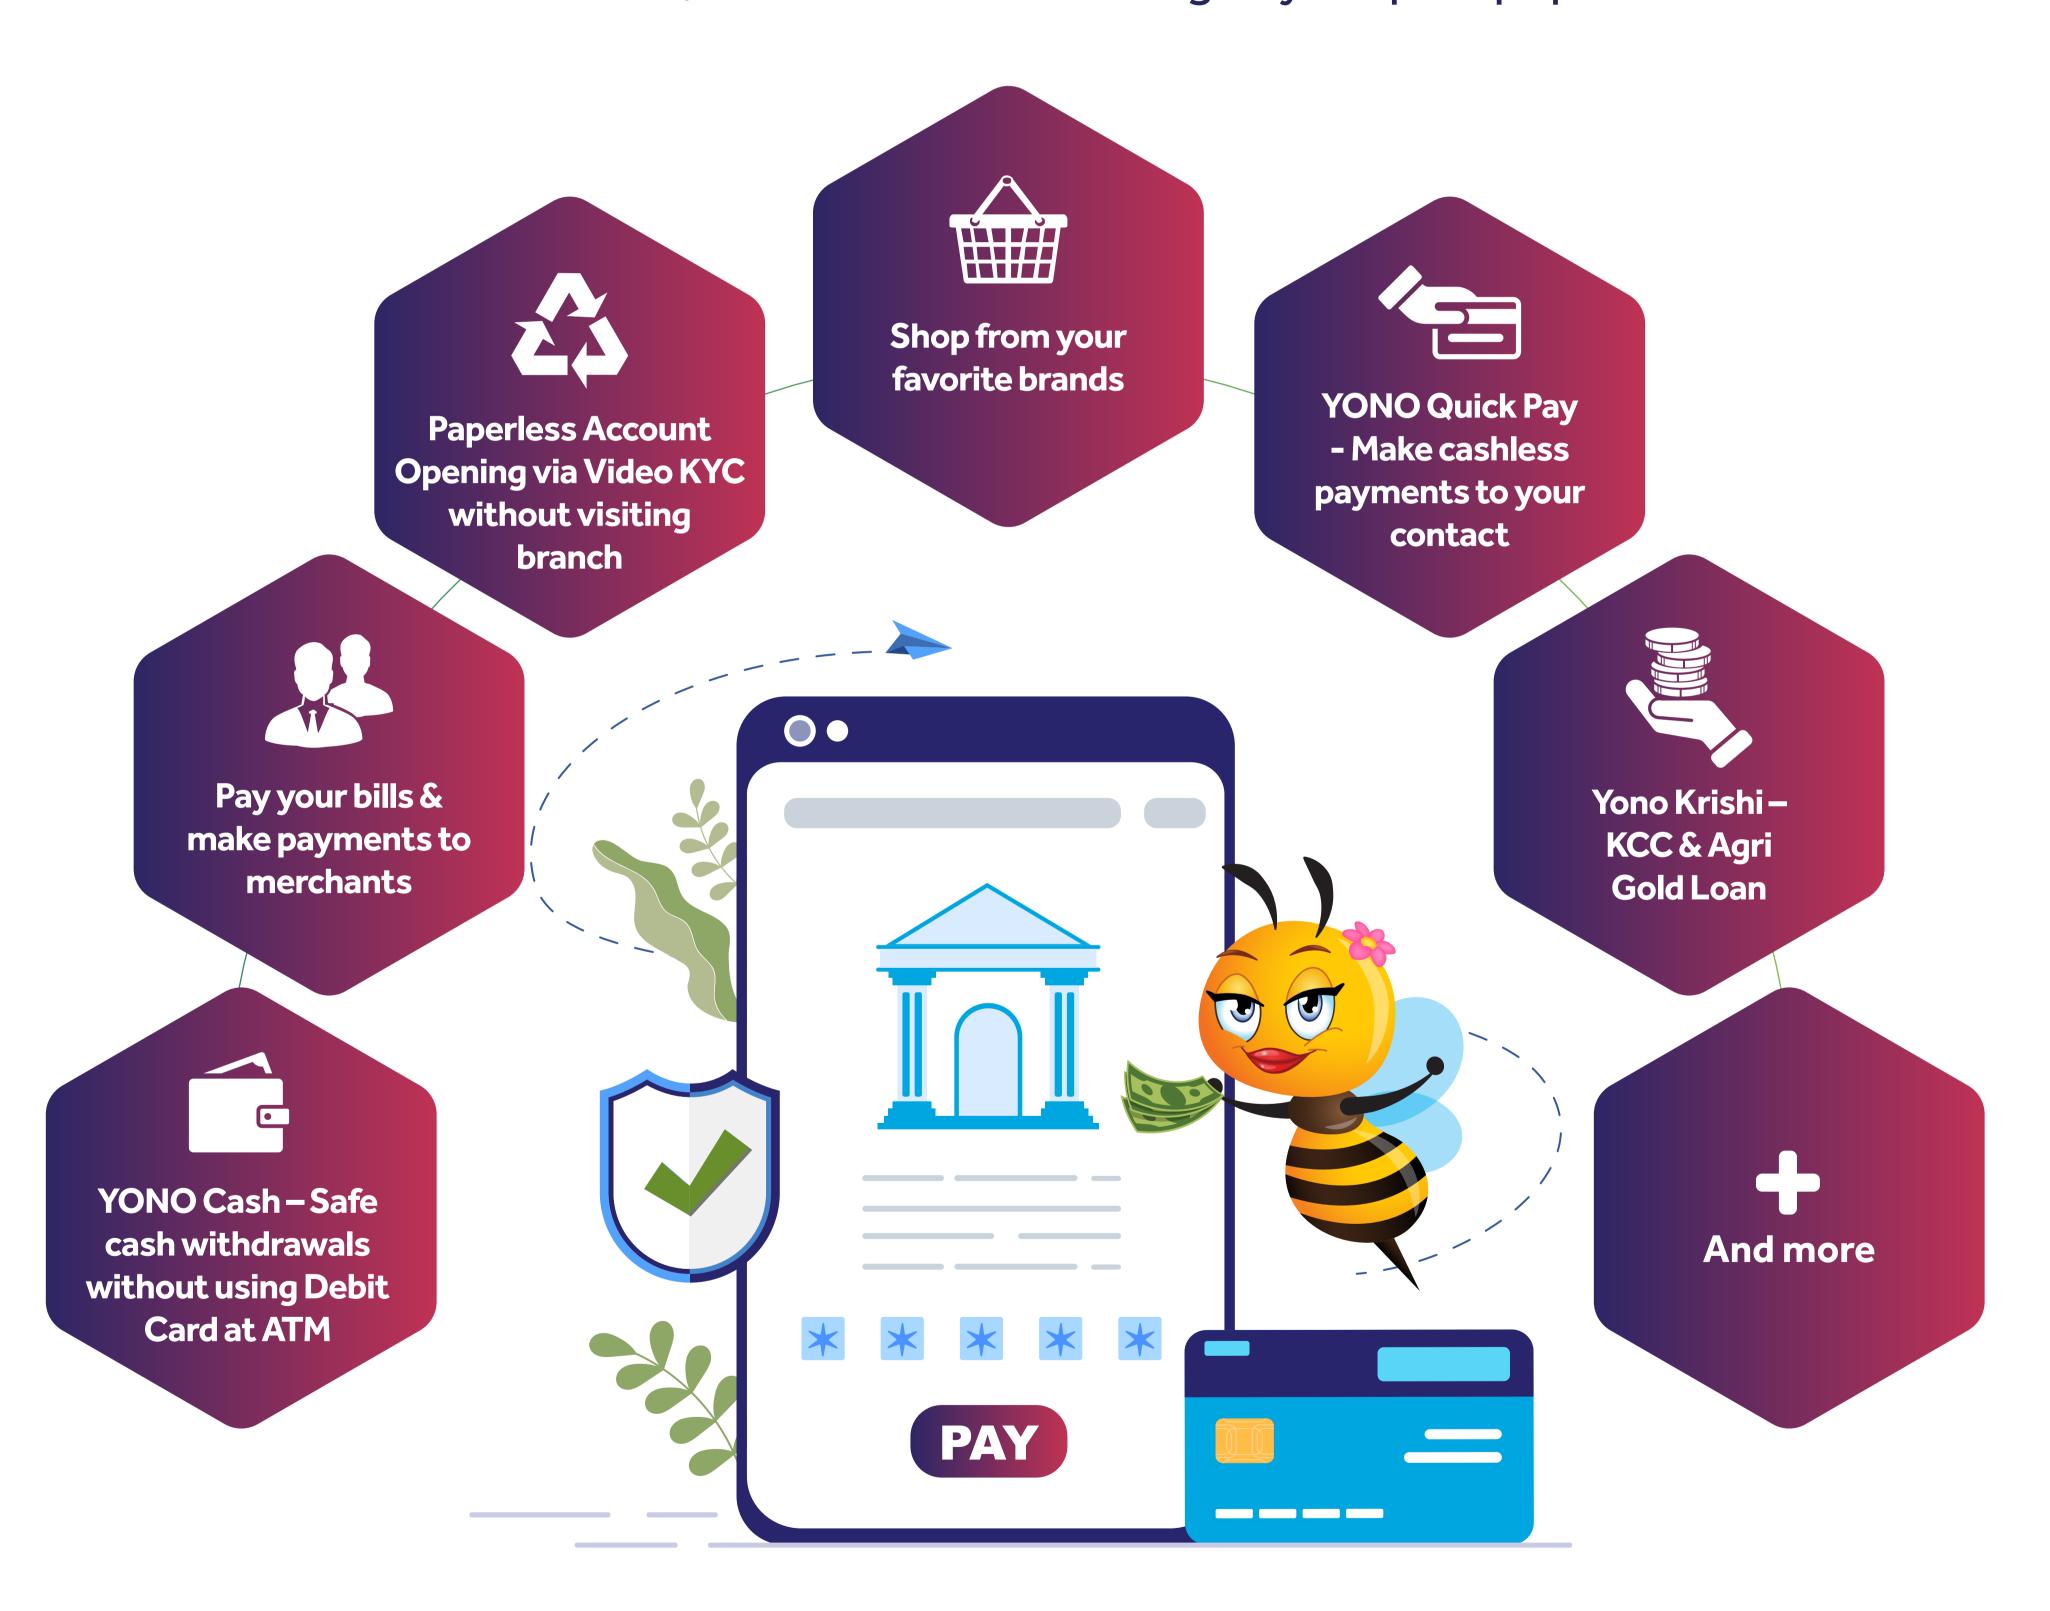

## Bee Sustainable with Our Digital Solutions

Say High Five to Banking & Lifestyle, Dono, with YONO

You might be surprised to learn that you can do so much with YONO while on the move; that too without using any surplus paper.

#### **Insta Plus Savings Account**

- Paperless Account opening
- Video KYC facility

### Green Remit Cards (GRCs) - Digital Txn using card

- Cash deposit facility in SBI accounts using GCCs, CDMs or ADWMs
- Facility available 24\*7 at CDMs and ADWMs

#### Green Channel Counters (GCC) – Paperless Banking

- cash withdrawal/ cash deposit
- internal funds transfer
- balance enquiry/ mini- statement
- Green PIN generation/change