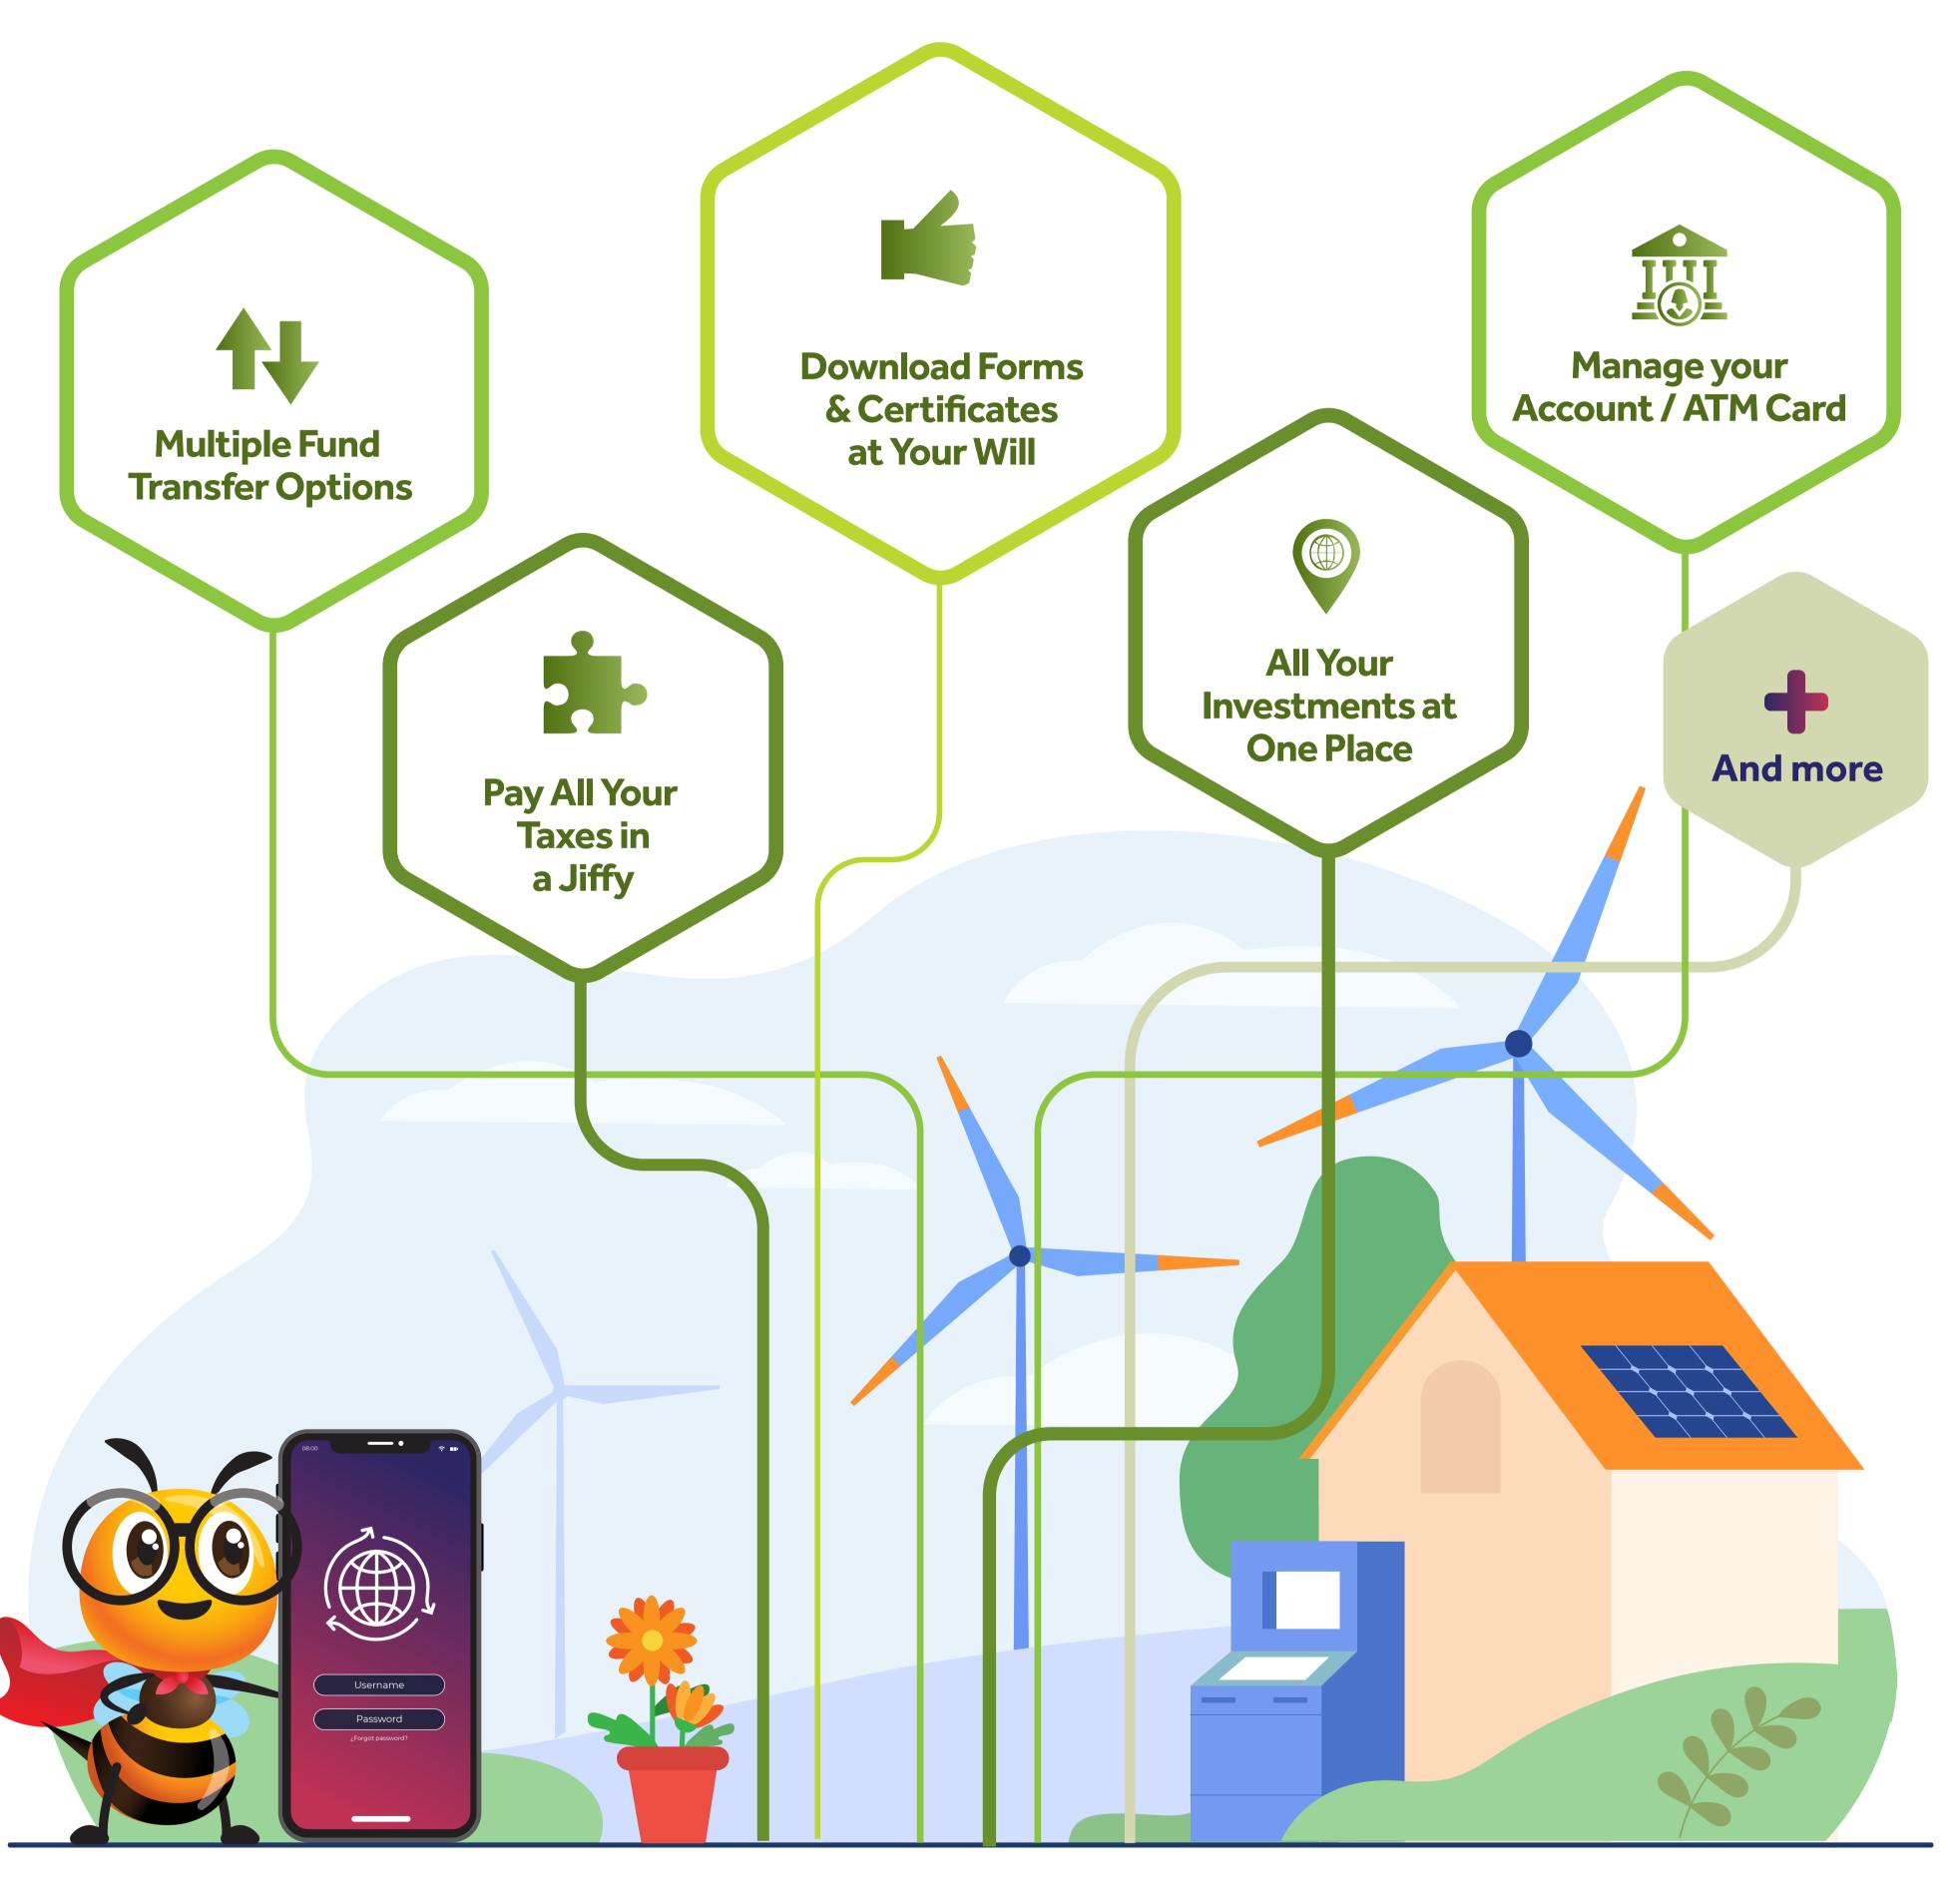

## Bee Sustainable with Our Digital Solutions

Say High Five to Banking & Lifestyle, Dono, with YONO

You might be surprised to learn that you can do so much with YONO while on the move; that too without using any surplus paper.

Automated Assistance / Self-guided tour available on first login.

6,41,06,135 green PINs were generated without visiting a branch

36% of retail asset accounts and 63% of savings accounts opened through YONO in FY22

2

#### Have Your Banking Security Right with YONO Lite

A light app that makes banking ecofriendly and sustainable.

SIM and Device binding as enhanced security measure to prevent unauthorized access to your accounts.

Over 27,81,30,000 transactions have been undertaken undertaken through GCC

#### Keep All Your Accounts in Check with Internet Banking

We have an online portal where you can have all your banking queries solved.

#### **Enhanced Security-Log-in**

All Financial Transactions are protected with OTP as additional factor of authentication.

Green Building Certifications for 18 buildings